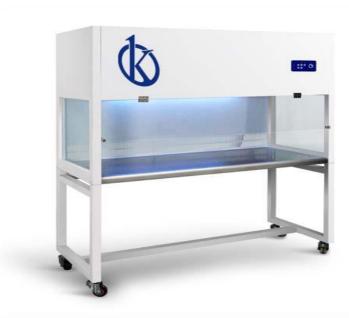

# KALSTEIN® Laminar Flow Cabinet Double person laminar flow cabinet

# **Model Series YR05267**

### **Technical Parameters**

| Model                     | YR05267       |
|---------------------------|---------------|
| Wind speed (m/s)          | 0.25 ~ 0.45   |
| Illumination (LX) & Noise | Noise ≤62dB   |
| Voltage (V)               | 220           |
| Power (KW)                | 0.5           |
| Inner size (mm) (H×W×D)   | 500×1250×430  |
| Overoll size (mm) (H×W×D) | 1610×1450×580 |
| Packing size (mm) (H×W×D) | 1200×1530×660 |
| Net weight (KG)           | 120           |
| Shipping weight (KG)      | 127           |