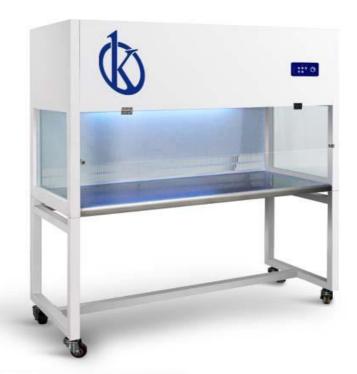

# **KALSTEIN® Laminar Flow Cabinet**

# **Double person laminar flow cabinet**

## **Model Series YR05267**

#### **Product Description**

Widely used in medical, college and other industries. provide air purification for the working area; is the essential equipment to carry out biotechnology research and experimental.

Mirror stainless steel, corrosion-resistant; low consumption, high efficiencies filter; microcomputer control, weight-balance front door. Two people two side, two people single side; optional horizontal laminar flow and vertical laminar.

#### **Standard Features**

- ✓ Two models horizontal laminar flow and vertical laminar clean bench.
- According to using function are desktop and vertical clean bench, two people single side (two sides).
- ✓ The working surface is made of mirror stainless steel, easy to clean, corrosion-resistant.
- Equipped with many kinds filter to meet the customer's purification degree requirements.
- ✓ LED microcomputer controller, adjustable fan speed.
- ✓ Operation door can be located any position.