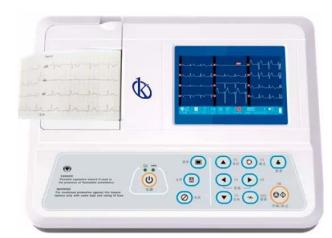

### **KALSTEIN® ECG Electrocardiograph**

12 Lead ECG Monitor USB / RS232 Interface

**Model YR05160** 

#### KALSTEIN® ECG Electrocardiograph

#### 12 Lead ECG Monitor USB / RS232 Interface

#### Model YR05160

#### **Product Description:**

The 12-channel ECG machine is an electrocardiograph that can collect 12-lead ECG signals simultaneously and print ECG waveforms with thermal printing system. The EKG is commonly used to detect abnormal heart rhythms and to investigate the cause of chest pains. An EKG records the electrical activity of the heart. The heart produces small electrical impulses that travel through the heart muscle to cause the heart to contract. These impulses can be detected by the ECG machine.