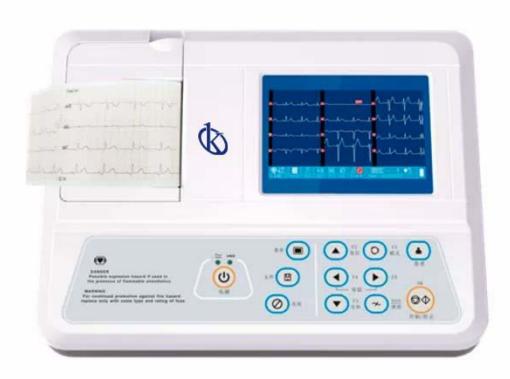

### **KALSTEIN® ECG Electrocardiograph**

12 Lead ECG Monitor USB / RS232 Interface

**Model YR05160** 

#### KALSTEIN® ECG Electrocardiograph

#### 12 Lead ECG Monitor USB / RS232 Interface

#### Model YR05160

#### **Product Description:**

The 12-channel ECG machine is an electrocardiograph that can collect 12-lead ECG signals simultaneously and print ECG waveforms with thermal printing system. The EKG is commonly used to detect abnormal heart rhythms and to investigate the cause of chest pains. An EKG records the electrical activity of the heart. The heart produces small electrical impulses that travel through the heart muscle to cause the heart to contract. These impulses can be detected by the ECG machine.