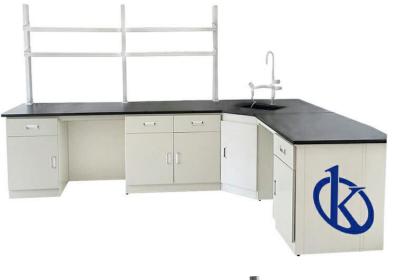

#### **KALSTEIN® 304 Stainless Steel Work Bench**

**304 Stainless Steel Laboratory Work Bench** 

Model YR06013 // YR06017

#### **KALSTEIN® 304 Stainless Steel Work Bench**

**304 Stainless Steel Laboratory Work Bench** 

#### **Product Description:**

- ✓ Worktop: 304# stainless steel, thickness 12.7 mm with edge double layer thickened to 25 mm, resistant to strong acid ,strong alkali, anti-corrosion.
- ✓ Cabinet: 1.0mm thick 304# stainless steel
- ✓ Sideway: 3 section Sideway ,no noise
- ✓ Adjustable feet: corrosion-resist high strength
- ✓ Hinge: open type high quality hinge
- ✓ Handle: stainless steel bright type handle
  - Standard color: stainless steel
- Socket: not supply

#### **Technical Specifications:**

| Model   | Description                                                                                                                                         | Size mm (W*D*H)  |
|---------|-----------------------------------------------------------------------------------------------------------------------------------------------------|------------------|
| YR06013 | Side workbench w/ Reagent rack (optional)                                                                                                           | L*750*800 mm     |
| YR06014 | Central bench with double sides (one meter contain<br>one seat area/leg room) w/ "Double Layer, 304#<br>stainless steel frame. 3 Corner" (optional) | L*1500*800 mm    |
| YR06015 | Corner workbench-thickness 12.7 mm with edge double layer                                                                                           | 1000*1000*800 mm |
| YR06016 | Sink workbench-thickness 12.7 mm with edge double laye                                                                                              | 950*750*800 mm   |
| YR06017 | SS Faucet and SS sink 304# stainless steel, 3 mm thick.                                                                                             | L*420*350 mm     |