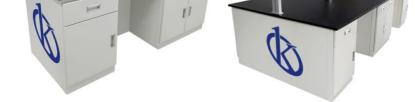

#### **KALSTEIN® 304 Stainless Steel Work Bench**

**304 Stainless Steel Laboratory Work Bench** 

Model YR06013 // YR06017

#### **KALSTEIN® 304 Stainless Steel Work Bench**

**304 Stainless Steel Laboratory Work Bench** 

#### **Product Description:**

- ✓ Worktop: 304# stainless steel, thickness 12.7 mm with edge double layer thickened to 25 mm, resistant to strong acid ,strong alkali, anti-corrosion.
- ✓ Cabinet: 1.0mm thick 304# stainless steel
- ✓ Sideway: 3 section Sideway ,no noise
- ✓ Adjustable feet: corrosion-resist high strength
- ✓ Hinge: open type high quality hinge
- ✓ Handle: stainless steel bright type handle
  - Standard color: stainless steel
- Socket: not supply

#### **Technical Specifications:**

| Model   | Description                                                                                                                                         | Size mm (W*D*H)  |
|---------|-----------------------------------------------------------------------------------------------------------------------------------------------------|------------------|
| YR06013 | Side workbench w/ Reagent rack (optional)                                                                                                           | L*750*800 mm     |
| YR06014 | Central bench with double sides (one meter contain<br>one seat area/leg room) w/ "Double Layer, 304#<br>stainless steel frame. 3 Corner" (optional) | L*1500*800 mm    |
| YR06015 | Corner workbench-thickness 12.7 mm with edge double layer                                                                                           | 1000*1000*800 mm |
| YR06016 | Sink workbench-thickness 12.7 mm with edge double laye                                                                                              | 950*750*800 mm   |
| YR06017 | SS Faucet and SS sink 304# stainless steel, 3 mm thick.                                                                                             | L*420*350 mm     |