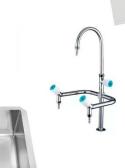

#### **KALSTEIN® 304 Stainless Steel Work Bench**

**304 Stainless Steel Laboratory Work Bench** 

Model YR06013 // YR06017

#### **KALSTEIN® 304 Stainless Steel Work Bench**

**304 Stainless Steel Laboratory Work Bench** 

#### **Product Description:**

- ✓ Worktop: 304# stainless steel, thickness 12.7 mm with edge double layer thickened to 25 mm, resistant to strong acid ,strong alkali, anti-corrosion.
- ✓ Cabinet: 1.0mm thick 304# stainless steel
- ✓ Sideway: 3 section Sideway ,no noise
- ✓ Adjustable feet: corrosion-resist high strength
- ✓ Hinge: open type high quality hinge
- ✓ Handle: stainless steel bright type handle
  - Standard color: stainless steel
- Socket: not supply

#### **Technical Specifications:**

| Model   | Description                                                                                                                                         | Size mm (W*D*H)  |
|---------|-----------------------------------------------------------------------------------------------------------------------------------------------------|------------------|
| YR06013 | Side workbench w/ Reagent rack (optional)                                                                                                           | L*750*800 mm     |
| YR06014 | Central bench with double sides (one meter contain<br>one seat area/leg room) w/ "Double Layer, 304#<br>stainless steel frame. 3 Corner" (optional) | L*1500*800 mm    |
| YR06015 | Corner workbench-thickness 12.7 mm with edge double layer                                                                                           | 1000*1000*800 mm |
| YR06016 | Sink workbench-thickness 12.7 mm with edge double laye                                                                                              | 950*750*800 mm   |
| YR06017 | SS Faucet and SS sink 304# stainless steel, 3 mm thick.                                                                                             | L*420*350 mm     |