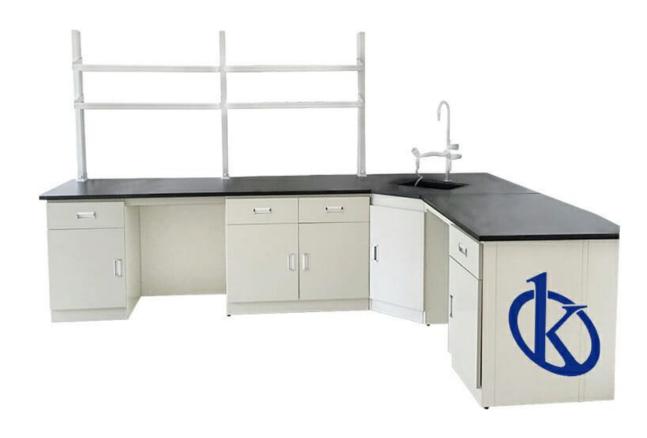

#### **KALSTEIN® 304 Stainless Steel Work Bench**

**304 Stainless Steel Laboratory Work Bench** 

Model YR06013 // YR06017

#### **KALSTEIN® 304 Stainless Steel Work Bench**

**304 Stainless Steel Laboratory Work Bench** 

#### **Product Description:**

- ✓ Worktop: 304# stainless steel, thickness 12.7 mm with edge double layer thickened to 25 mm, resistant to strong acid ,strong alkali, anti-corrosion.
- ✓ Cabinet: 1.0mm thick 304# stainless steel
- ✓ Sideway: 3 section Sideway ,no noise
- ✓ Adjustable feet: corrosion-resist high strength
- ✓ Hinge: open type high quality hinge
- ✓ Handle: stainless steel bright type handle
  - Standard color: stainless steel
- Socket: not supply

#### **Technical Specifications:**

| Model   | Description                                                                                                                                         | Size mm (W*D*H)  |
|---------|-----------------------------------------------------------------------------------------------------------------------------------------------------|------------------|
| YR06013 | Side workbench w/ Reagent rack (optional)                                                                                                           | L*750*800 mm     |
| YR06014 | Central bench with double sides (one meter contain<br>one seat area/leg room) w/ "Double Layer, 304#<br>stainless steel frame. 3 Corner" (optional) | L*1500*800 mm    |
| YR06015 | Corner workbench-thickness 12.7 mm with edge double layer                                                                                           | 1000*1000*800 mm |
| YR06016 | Sink workbench-thickness 12.7 mm with edge double laye                                                                                              | 950*750*800 mm   |
| YR06017 | SS Faucet and SS sink 304# stainless steel, 3 mm thick.                                                                                             | L*420*350 mm     |