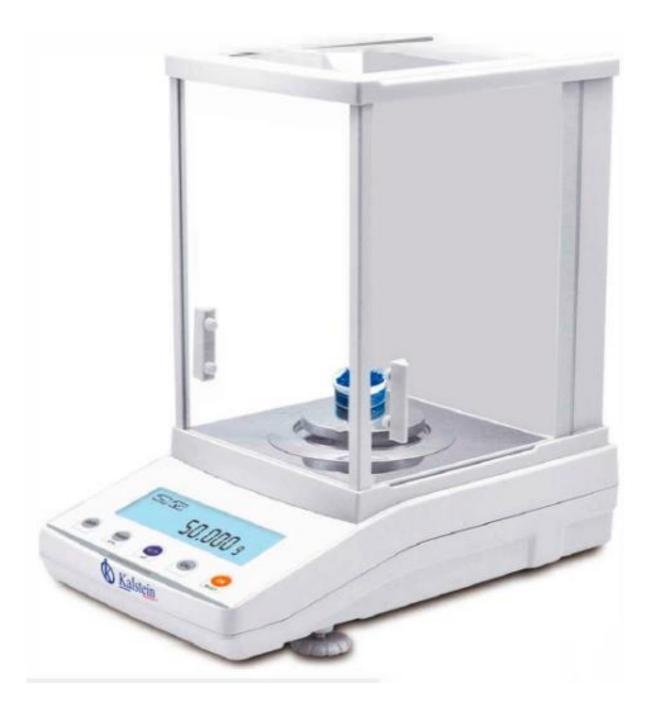

#### **KALSTEIN® Balances**

**Analytical Balance** 

Model YR05574 // YR05578

#### **Analytical Balance**

#### Model YR05574 // YR05578

#### **Product Description:**

- ✓ Electromagnetic sensor
- ✓ JA-N (Internal calibration)
- ✓ Aluminum shell
- ✓ Large space wind proof cover
- ✓ LCD(White back light with black font)
- ✓ Tare function/Counting/Unit conversion (g/mg/ct/oz) ...
- ✓ Sensitivity/Speed set/Percentage
- ✓ Overload alarm/Fault alarm/Level indicator
- ✓ Option: Under weighing/Printer

#### **Technical Specifications:**

| Model             | YR05774                        | YR05775                                               | YR05776 | YR05777 | YR05778 |
|-------------------|--------------------------------|-------------------------------------------------------|---------|---------|---------|
| Capacity          | 1200g                          | 200g                                                  | 300g    | 500g    | 600g    |
| Readability       | 0.001g                         |                                                       |         |         |         |
| Min Weighing      | 0.004g                         |                                                       |         |         |         |
| Repeatability     | ±0.002g                        |                                                       |         |         |         |
| Linearity         | ±0.003g                        |                                                       |         |         |         |
| Stable Time       | <b>≤</b> 3\$                   |                                                       |         |         |         |
| Pan Size          | Ø100mm Ø80mm                   |                                                       |         |         |         |
| Appearance Size   | 340x215x350mm                  |                                                       |         |         |         |
| Draft Shield Size | 240x190x265mm                  |                                                       |         |         |         |
| Communication     | RS232(Standard)/ USB(Optional) |                                                       |         |         |         |
| Temperature       | 15-35°C                        |                                                       |         |         |         |
| Calibration       | External Calibration           | Internal Calibration                                  |         |         |         |
| Cal.Weight        | 500g                           | Internal calibration device+External Calibration 200g |         |         |         |
| Option            | Printer/Under weighing         |                                                       |         |         |         |
| Packing Size      | Inner box:415x285x430mm        |                                                       |         |         |         |
| Gross Weight      | 11kg                           |                                                       |         |         |         |