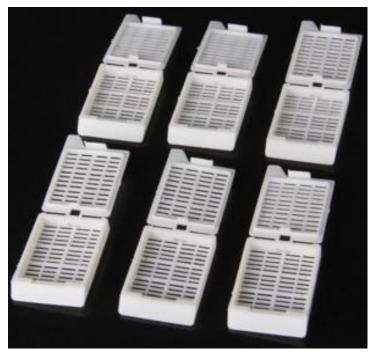

#### **Plastic Cassette With Cover:**

YRA21: Snap-latch and one-piece with attached lid allows for one-hand operation. The lids can be opened and closed as often as possible. 45° angled writing surface.