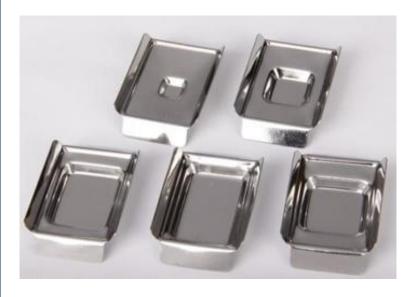

# YRA24 Embedding Mold:

Size: 7mm\*7mm\*5mm 15mm\*15mm\*5mm 24mm\*24mm\*5mm 30mm\*24mm\*5mm 37mm\*24mm\*5mm