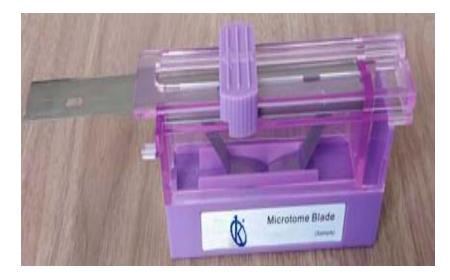

#### **Disposable Microtome Blade:**

YRA18: The disposable microtome blade can use for the ultrathin section an efficient section on tissue slice at Pathology & Histology. The disposable microtome blade can work both Rotary and Sledge type of Microtome, and the blade is also easy to replace. The plastic blade box is equipped with a handle to help user to take the blade from the box. The use of blade for slicing operations need to be very careful, the cutting edge of the blade is very sharp. Size of each blade: 80mm\*8mm\*0.25mm

YRA19: The disposable microtome blade can use for the ultrathin section an efficient section on tissue slice at Pathology & Histology. The disposable microtome blade can work both Rotary and Sledge type of Microtome, and the blade is also easy to replace. The plastic blade box is equipped with a handle to help user to take the blade from the box. The use of blade for slicing operations need to be very careful, the cutting edge of the blade is very sharp. Size of each blade: 80mm\*14mm\*0.31mm