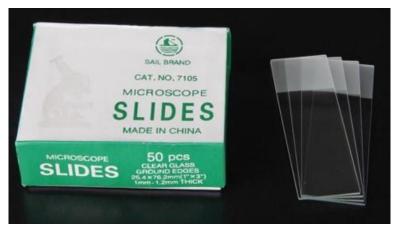

## **Microscopes Slides**:

YRA37: 50pcs/box Clear glass Ground edges 25.4\*76.2mm(1"\*3"), 1mm-1.2mm thick