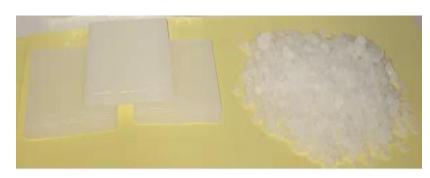

#### **Block Paraffin**:

**YRA33**: Melting Point 50°C-52°C, 52°C-54°C, 54°C-56°C, 56°C-58°C, 58°C-60°C, 60°C-62°C, 62°C-64°C