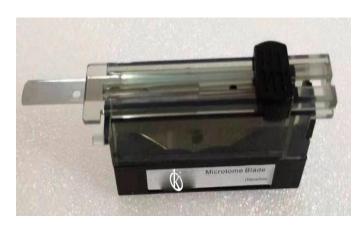

#### **Disposable Microtome Blade:**

YRA18: The disposable microtome blade can use for the ultrathin section an efficient section on tissue slice at Pathology & Histology. The disposable microtome blade can work both Rotary and Sledge type of Microtome, and the blade is also easy to replace. The plastic blade box is equipped with a handle to help user to take the blade from the box. The use of blade for slicing operations need to be very careful, the cutting edge of the blade is very sharp. Size of each blade: 80mm\*8mm\*0.25mm

YRA19: The disposable microtome blade can use for the ultrathin section an efficient section on tissue slice at Pathology & Histology. The disposable microtome blade can work both Rotary and Sledge type of Microtome, and the blade is also easy to replace. The plastic blade box is equipped with a handle to help user to take the blade from the box. The use of blade for slicing operations need to be very careful, the cutting edge of the blade is very sharp. Size of each blade: 80mm\*14mm\*0.31mm