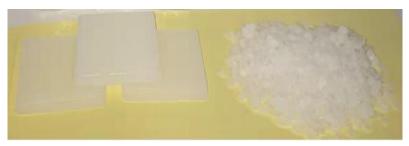

#### **Block Paraffin**:

**YRA33**: Melting Point 50°C-52°C, 52°C-54°C, 54°C-56°C, 56°C-58°C, 58°C-60°C, 60°C-62°C, 62°C-64°C