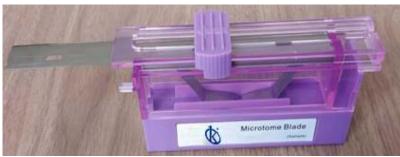

#### **Disposable Microtome Blade:**

YRA18: The disposable microtome blade can use for the ultrathin section an efficient section on tissue slice at Pathology & Histology. The disposable microtome blade can work both Rotary and Sledge type of Microtome, and the blade is also easy to replace. The plastic blade box is equipped with a handle to help user to take the blade from the box. The use of blade for slicing operations need to be very careful, the cutting edge of the blade is very sharp. Size of each blade: 80mm\*8mm\*0.25mm

YRA19: The disposable microtome blade can use for the ultrathin section an efficient section on tissue slice at Pathology & Histology. The disposable microtome blade can work both Rotary and Sledge type of Microtome, and the blade is also easy to replace. The plastic blade box is equipped with a handle to help user to take the blade from the box. The use of blade for slicing operations need to be very careful, the cutting edge of the blade is very sharp. Size of each blade: 80mm\*14mm\*0.31mm