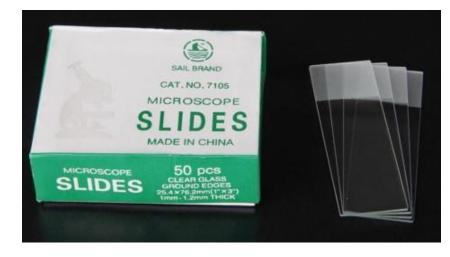

## **Microscopes Slides**:

YRA37: 50pcs/box Clear glass Ground edges 25.4\*76.2mm(1"\*3"), 1mm-1.2mm thick