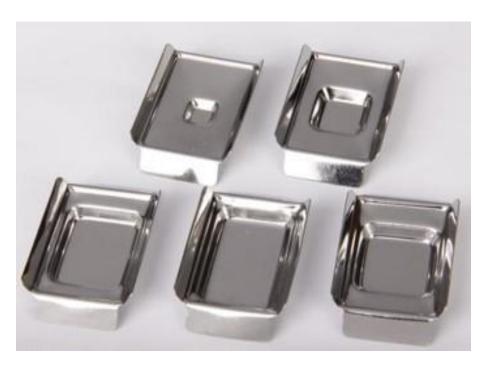

# YRA24 Embedding Mold:

Size: 7mm\*7mm\*5mm 15mm\*15mm\*5mm 24mm\*24mm\*5mm 30mm\*24mm\*5mm 37mm\*24mm\*5mm