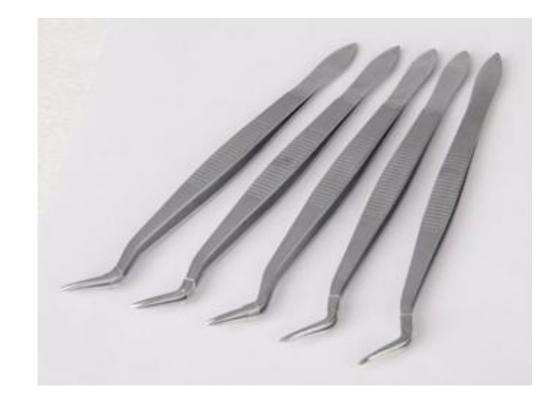

ic blade box is equipped with a handle to help user to take the blade from the box. The use of blade for slicing operations need to be very careful, the cutting edge of the blade is very sharp. Size of each blade: 80mm\*14mm\*0.31mm





#Letsgivemore 💗

Thanks to your purchase, a donation will be made to a non-profit foundation that fights against breast cancer and helps most vulnerable communities.



All rights reserved ® KALSTEIN France S. A. S., 2 Rue Jean Lantier • 75001 Paris • +33 1 78 95 87 89 /+33 6 80 76 07 10 • https://kalstein.eu KALSTEIN FRANCE, S. A. S



# **Histopathology Accessories and Consumables**





# YRA24 Embedding Mold:

Size: 7mm\*7mm\*5mm 15mm\*15mm\*5mm 24mm\*24mm\*5mm 30mm\*24mm\*5mm 37mm\*24mm\*5mm

# YRA32 Forceps:

Material: Stainless steel

Length: 16cm





#### #Letsgivemore 💗

Thanks to your purchase, a donation will be made to a non-profit foundation that fights against breast cancer and helps most vulnerable communities.



All rights reserved ® KALSTEIN France S. A. S., 2 Rue Jean Lantier • 75001 Paris • +33 1 78 95 87 89 / +33 6 80 76 07 10 • https://kalstein.eu

KALSTEIN FRANCE, S. A. S



### **Histopathology Accessories and Consumables**





#### **Block Paraffin**:

**YRA33**: Melting Point 50°C-52°C, 52°C-54°C, 54°C-56°C, 56°C-58°C, 58°C-60°C, 60°C-62°C, 62°C-64°C

## **Microscopes Slides**:

YRA37: 50pcs/box Clear glass Ground edges 25.4\*76.2mm(1"\*3"), 1mm-1.2mm thick





#### **Plastic Cassette With Cover:**

YRA21: Snap-latch and one-piece with attached lid allows for one-hand operation. The lids can be opened and closed