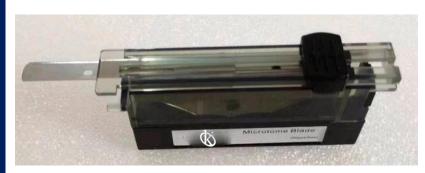

#### **Disposable Microtome Blade:**

YRA18: The disposable microtome blade can use for the ultrathin section an efficient section on tissue slice at Pathology & Histology. The disposable microtome blade can work both Rotary and Sledge type of Microtome, and the blade is also easy to replace. The plastic blade box is equipped with a handle to help user to take the blade from the box. The use of blade for slicing operations need to be very careful, the cutting edge of the blade is very sharp. Size of each blade: 80mm\*8mm\*0.25mm

YRA19: The disposable microtome blade can use for the ultrathin section an efficient section on tissue slice at Pathology & Histology. The disposable microtome blade can work both Rotary and Sledge type of Microtome, and the blade is also easy to replace. The plastic blade box is equipped with a handle to help user to take the blade from the box. The use of blade for slicing operations need to be very careful, the cutting edge of the blade is very sharp. Size of each blade: 80mm\*14mm\*0.31mm