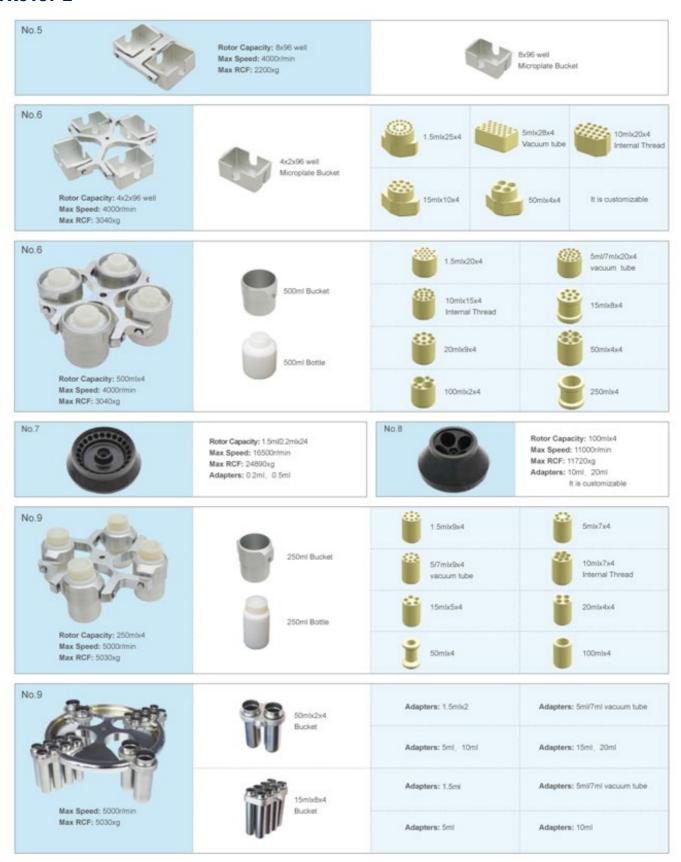

#### **Rotors:**

Rotor Capacity: 1.5ml/2.2mlx12 Max Speed: 20500r/min Max RCF: 29200xg Adapters: 0.2ml, 0.5ml

Rotor Capacity: 10mlx12 Max Speed: 15000r/min Max RCF: 23120xg Adapters: 1.5ml, 5ml

Rotor Capacity: 50mlx6 Max Speed: 13000r/min Max RCF: 17940xg Adapters: 15ml, 20ml