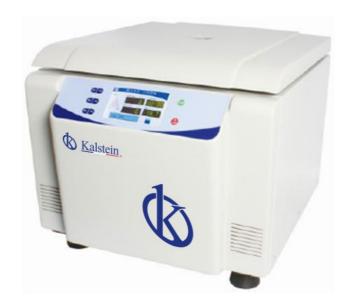

#### **Model YR0137-2**

Centrifuge devices apply a centrifugal force to separate suspended particles from a liquid or to separate different liquid densities. Refrigerated centrifuge's uses can vary from spinning red blood cells to separation of viruses and cellular organelles. The separation process happens when the device creates a great amount of force tours the object, many times greater than gravity. That accelerates the natural separation process when a sample has particles with different densities.

#### Speed centrifuge

The centrifuge process consists in separating particles from a solution according to their size, shape, density and viscosity. The centrifugal force is a very crucial technique in biochemistry or biotechnology. In this case, we are presenting you tabletop models that meet your research needs. These models provide the exact speed control when it comes to separating sample contents in clinical or lab researches. Despite the great quality and features, these models make minimum noise.

#### High speed centrifuge

These high-speed centrifuges' max RCF is 29200g and its maximum speed is 20500rpm. About the control system, these YR0137-2-0 and YR0137-3 models run with a microcomputer control, a DC brushless motor, with a stable operation feature, it makes minimum noise and it has a high-speed accuracy. Another great feature is that these are programmable machines, so the operation data can be automatically stored. It also has a LED or LCD display with a touching panel, which makes the operation a lot easier. Other great features about these high-speed refrigerated centrifuges are:

About these models' capacity, you should know that the maximum is 750mlx4. The power supply is AC220V 50Hz 20A and the external dimensions are (LxWxH) 670mmx780mmx630mm with a net weight of 72Kg.

# **Tabletop High Speed Centrifuge**

| Model               | YR0137-2          | YR0137-3          |
|---------------------|-------------------|-------------------|
| Max speed           | 20500r/min        | 20500r/min        |
| Max RCF             | 29200xg           | 29200xg           |
| Max capacity        | 750mlx4           | 750mlx4           |
| Speed accuracy      | ± 50r/min         | ± 50r/min         |
| Time setting        | 1min~99h59min     | 1min~99min        |
| Noise               | <65dB(A)          | <65dB(A)          |
| Power supply        | AC220V 50Hz 20A   | AC220V 50Hz 20A   |
| Dimension(LxWxH)    | 545mmx660mmx490mm | 545mmx660mmx490mm |
| Packing size(LxWxH) | 670mmx780mmx630mm | 670mmx780mmx630mm |
| Net weight          | 72kg              | 72kg              |