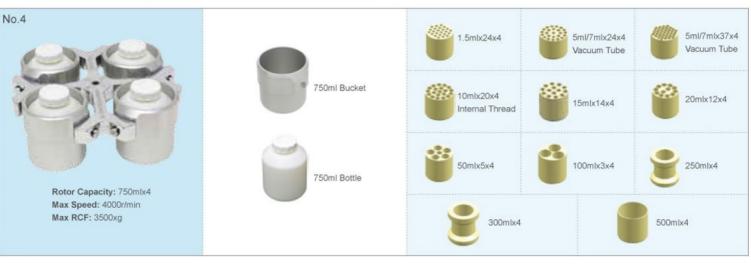

About these models' capacity, you should know that the maximum is 750mlx4. The power supply is AC220V 50Hz 20A and the external dimensions are (LxWxH) 670mmx780mmx630mm with a net weight of 72Kg.

# **Tabletop High Speed Centrifuge**

| Model               | YR0137-2          | YR0137-3          |
|---------------------|-------------------|-------------------|
| Max speed           | 20500r/min        | 20500r/min        |
| Max RCF             | 29200xg           | 29200xg           |
| Max capacity        | 750mlx4           | 750mlx4           |
| Speed accuracy      | ± 50r/min         | ± 50r/min         |
| Time setting        | 1min~99h59min     | 1min~99min        |
| Noise               | <65dB(A)          | <65dB(A)          |
| Power supply        | AC220V 50Hz 20A   | AC220V 50Hz 20A   |
| Dimension(LxWxH)    | 545mmx660mmx490mm | 545mmx660mmx490mm |
| Packing size(LxWxH) | 670mmx780mmx630mm | 670mmx780mmx630mm |
| Net weight          | 72kg              | 72kg              |