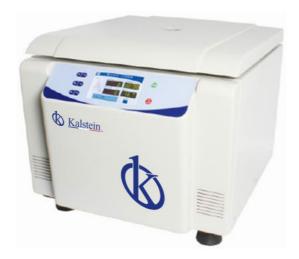

#### **Model YR0137-2**

Centrifuge devices apply a centrifugal force to separate suspended particles from a liquid or to separate different liquid densities. Refrigerated centrifuge's uses can vary from spinning red blood cells to separation of viruses and cellular organelles. The separation process happens when the device creates a great amount of force tours the object, many times greater than gravity. That accelerates the natural separation process when a sample has particles with different densities.

#### Speed centrifuge

The centrifuge process consists in separating particles from a solution according to their size, shape, density and viscosity. The centrifugal force is a very crucial technique in biochemistry or biotechnology. In this case, we are presenting you tabletop models that meet your research needs. These models provide the exact speed control when it comes to separating sample contents in clinical or lab researches. Despite the great quality and features, these models make minimum noise.

#### High speed centrifuge

These high-speed centrifuges' max RCF is 29200g and its maximum speed is 20500rpm. About the control system, these YR0137-2-0 and YR0137-3 models run with a microcomputer control, a DC brushless motor, with a stable operation feature, it makes minimum noise and it has a high-speed accuracy. Another great feature is that these are programmable machines, so the operation data can be automatically stored. It also has a LED or LCD display with a touching panel, which makes the operation a lot easier. Other great features about these high-speed refrigerated centrifuges are:

# **Tabletop High Speed Centrifuge**

| Model               | YR0137-2          | YR0137-3          |
|---------------------|-------------------|-------------------|
| Max speed           | 20500r/min        | 20500r/min        |
| Max RCF             | 29200xg           | 29200xg           |
| Max capacity        | 750mlx4           | 750mlx4           |
| Speed accuracy      | ± 50r/min         | ± 50r/min         |
| Time setting        | 1min~99h59min     | 1min~99min        |
| Noise               | <65dB(A)          | <65dB(A)          |
| Power supply        | AC220V 50Hz 20A   | AC220V 50Hz 20A   |
| Dimension(LxWxH)    | 545mmx660mmx490mm | 545mmx660mmx490mm |
| Packing size(LxWxH) | 670mmx780mmx630mm | 670mmx780mmx630mm |
| Net weight          | 72kg              | 72kg              |