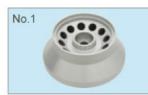

#### **Rotors:**

Rotor Capacity: 1.5ml/2.2mlx12 Max Speed: 20500r/min Max RCF: 29200xg Adapters: 0.2ml, 0.5ml

Rotor Capacity: 10mlx12 Max Speed: 15000r/min Max RCF: 23120xg Adapters: 1.5ml, 5ml

Rotor Capacity: 50mlx6 Max Speed: 13000r/min Max RCF: 17940xg Adapters: 15ml, 20ml