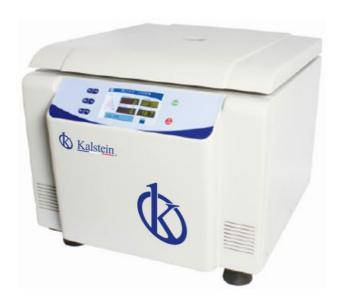

#### **Model YR0137-2**

Centrifuge devices apply a centrifugal force to separate suspended particles from a liquid or to separate different liquid densities. Refrigerated centrifuge's uses can vary from spinning red blood cells to separation of viruses and cellular organelles. The separation process happens when the device creates a great amount of force tours the object, many times greater than gravity. That accelerates the natural separation process when a sample has particles with different densities.

#### Speed centrifuge

The centrifuge process consists in separating particles from a solution according to their size, shape, density and viscosity. The centrifugal force is a very crucial technique in biochemistry or biotechnology. In this case, we are presenting you tabletop models that meet your research needs. These models provide the exact speed control when it comes to separating sample contents in clinical or lab researches. Despite the great quality and features, these models make minimum noise.

#### High speed centrifuge

These high-speed centrifuges' max RCF is 29200g and its maximum speed is 20500rpm. About the control system, these YR0137-2-0 and YR0137-3 models run with a microcomputer control, a DC brushless motor, with a stable operation feature, it makes minimum noise and it has a high-speed accuracy. Another great feature is that these are programmable machines, so the operation data can be automatically stored. It also has a LED or LCD display with a touching panel, which makes the operation a lot easier. Other great features about these high-speed refrigerated centrifuges are:

# **Tabletop High Speed Centrifuge**

| Model               | YR0137-2          | YR0137-3          |
|---------------------|-------------------|-------------------|
| Max speed           | 20500r/min        | 20500r/min        |
| Max RCF             | 29200xg           | 29200xg           |
| Max capacity        | 750mlx4           | 750mlx4           |
| Speed accuracy      | ± 50r/min         | ± 50r/min         |
| Time setting        | 1min~99h59min     | 1min~99min        |
| Noise               | <65dB(A)          | <65dB(A)          |
| Power supply        | AC220V 50Hz 20A   | AC220V 50Hz 20A   |
| Dimension(LxWxH)    | 545mmx660mmx490mm | 545mmx660mmx490mm |
| Packing size(LxWxH) | 670mmx780mmx630mm | 670mmx780mmx630mm |
| Net weight          | 72kg              | 72kg              |