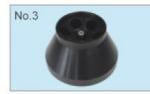

#### **Rotors:**

Rotor Capacity: 1.5ml/2.2mlx12 Max Speed: 20500r/min Max RCF: 29200xg Adapters: 0.2ml, 0.5ml

Rotor Capacity: 10mlx12 Max Speed: 15000r/min Max RCF: 23120xg Adapters: 1.5ml, 5ml

Rotor Capacity: 50mlx6 Max Speed: 13000r/min Max RCF: 17940xg Adapters: 15ml, 20ml