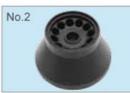

#### **Rotors:**

Rotor Capacity: 1.5ml/2.2mlx12 Max Speed: 20500r/min Max RCF: 29200xg Adapters: 0.2ml, 0.5ml

Rotor Capacity: 10mlx12 Max Speed: 15000r/min Max RCF: 23120xg Adapters: 1.5ml, 5ml

Rotor Capacity: 50mlx6 Max Speed: 13000r/min Max RCF: 17940xg Adapters: 15ml, 20ml