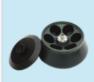

NO.3 Capacity: 50ml×8 Speed: 18000r/min Centrifugal force: 40930×g 10ml、20ml

NO.4 Capacity: 250ml×6 Speed: 14000r/min Centrifugal force: 30200×g 50ml、100ml

NO.5 Capacity: 500ml/400ml×6 Speed: 10000r/min Centrifugal force: 17800×g 50ml、100ml、 250ml

NO.6 Capacity: 1000ml×4 Speed: 7000r/min Centrifugal force: 9980×g 100ml、250ml、 300ml、500ml

NO.7 Capacity: 1000ml Speed: 16000r/min Centrifugal force: 28100×g 200-600ml/min

NO.8 Capacity: 3000ml Speed: 10000r/min Centrifugal force: 14800×g 200-800ml/min