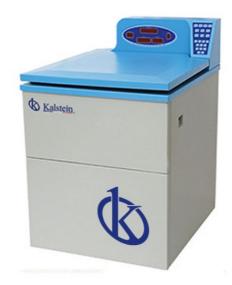

#### High speed refrigerated centrifuge with LCD screen

#### Model YR0111-1

Separating a sample is a very important part in every laboratory. That is why you need to have the right refrigerated centrifuge in order to get the appropriate results according to your needs. It is important that you know the amount of g-force and speed you need. We offer you the highest technology available.

#### Refrigerated centrifuge

The centrifuge process consists in separating particles from a solution according to their size, shape, density and viscosity. The centrifugal force is a very crucial technique in biochemistry or biotechnology. In this case, we are presenting you the floor-standing model that meets your research needs.

#### High speed refrigerated centrifuge

This is a centrifuge used to collect microorganisms and cellular samples. This high speed centrifuge' max RCF is 64983g and its maximum speed is 25000rpm. About the control system, this YR0111-1 model runs with a microcomputer control, an electronic lock and an AC variable-conversion motor, which delivers high torque.

# High speed refrigerated centrifuge with LCD screen

Model YR0111-1

# High speed refrigerated centrifuge with LCD screen

#### **Model YR0111-1**