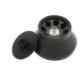

NO.3 Capacity: 50ml×8 Speed: 18000r/min Centrifugal force: 40930×g 10ml、20ml

NO.4 Capacity: 250ml×6 Speed: 14000r/min Centrifugal force: 30200×g 50ml、100ml

NO.5 Capacity: 500ml/400ml×6 Speed: 10000r/min Centrifugal force: 17800×g 50ml、100ml、 250ml

NO.6 Capacity: 1000ml×4 Speed: 7000r/min Centrifugal force: 9980×g 100ml、250ml、 300ml、500ml

NO.7 Capacity: 1000ml Speed: 16000r/min Centrifugal force: 28100×g 200-600ml/min

NO.8 Capacity: 3000ml Speed: 10000r/min Centrifugal force: 14800×g 200-800ml/min