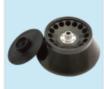

#### **Rotors:**

NO.1 Capacity: 1.5ml/2.2ml×24 Speed: 25000r/min Centrifugal force: 64983×g 0.2ml、0.5ml

NO.1 Capacity: 5ml×10 Speed: 25000r/min Centrifugal force: 64983×g 0.5ml、1.5ml

NO.2 Capacity: 10ml×16 Speed: 23000r/min Centrifugal force: 60900×g 1.5ml、5ml