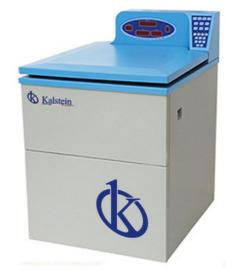

#### High speed refrigerated centrifuge with LCD screen

#### Model YR0111-1

Separating a sample is a very important part in every laboratory. That is why you need to have the right refrigerated centrifuge in order to get the appropriate results according to your needs. It is important that you know the amount of g-force and speed you need. We offer you the highest technology available.

#### Refrigerated centrifuge

The centrifuge process consists in separating particles from a solution according to their size, shape, density and viscosity. The centrifugal force is a very crucial technique in biochemistry or biotechnology. In this case, we are presenting you the floor-standing model that meets your research needs.

#### High speed refrigerated centrifuge

This is a centrifuge used to collect microorganisms and cellular samples. This high speed centrifuge' max RCF is 64983g and its maximum speed is 25000rpm. About the control system, this YR0111-1 model runs with a microcomputer control, an electronic lock and an AC variable-conversion motor, which delivers high torque.

This refrigerated centrifuge works with an imported compressor unit that runs with a non-CFC refrigerant. This means that this model meets up the environmental standards. Another great feature is that this is a programmable machine, so the operation data can be automatically stored. It also has a LED or LCD display with a touching panel, which makes the operation a lot easier. Other great features about this highspeed refrigerated centrifuge are: