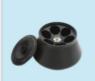

#### **Rotors:**

NO.1 Capacity: 1.5ml/2.2ml×24 Speed: 25000r/min Centrifugal force: 64983×g 0.2ml、0.5ml

NO.1 Capacity: 5ml×10 Speed: 25000r/min Centrifugal force: 64983×g 0.5ml、1.5ml

NO.2 Capacity: 10ml×16 Speed: 23000r/min Centrifugal force: 60900×g 1.5ml、5ml