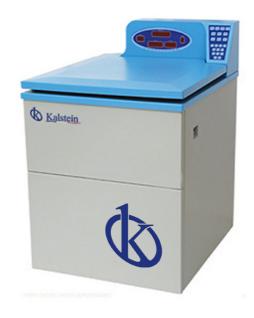

#### High speed refrigerated centrifuge with LCD screen

#### Model YR0111-1

Separating a sample is a very important part in every laboratory. That is why you need to have the right refrigerated centrifuge in order to get the appropriate results according to your needs. It is important that you know the amount of g-force and speed you need. We offer you the highest technology available.

#### Refrigerated centrifuge

The centrifuge process consists in separating particles from a solution according to their size, shape, density and viscosity. The centrifugal force is a very crucial technique in biochemistry or biotechnology. In this case, we are presenting you the floor-standing model that meets your research needs.

#### High speed refrigerated centrifuge

This is a centrifuge used to collect microorganisms and cellular samples. This high speed centrifuge' max RCF is 64983g and its maximum speed is 25000rpm. About the control system, this YR0111-1 model runs with a microcomputer control, an electronic lock and an AC variable-conversion motor, which delivers high torque.