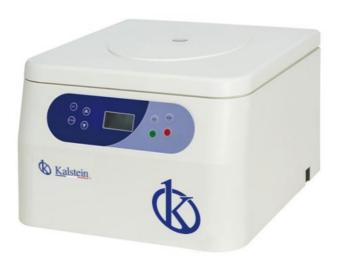

#### **Tabletop Low Speed Centrifuge**

#### **Model YR0140/YR0141**

Centrifuges are necessary in order to be able to separate a solution's particles. The separation happens when the sample is inside the machine and starts to spin. The centrifugal force, often denominated as a "fictitious force", is not directly on the object that is moving in a circular motion. It is very common to find a refrigerated centrifuge in a medical environment or in a research

#### Speed centrifuge

The centrifuge process consists in separating particles from a solution according to their size, shape, density and viscosity. The centrifugal force is a very crucial technique in biochemistry or biotechnology. In this case, we are presenting you low-speed tabletop models that meet your research needs. Low-speed centrifuges are very common when it comes to routine sedimentation of heavy particles such as red blood cells until the particles are tightly packed into a pellet and supernatant goes through a decantation process.

#### Low speed centrifuge

The YR0140 has a max RCF of 4100g and 5000rpm for its maximum speed. About the control system, these models run with a microcomputer control, an electronic lock and an AC variableconversion motor, which delivers high torque.

## **Tabletop Low Speed Centrifuge**

### **Tabletop Low Speed Centrifuge**