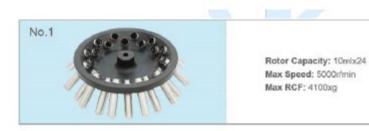

#### Rotors:

| No.2  Max Speed: 4200r/min Max RCF: 2760xg                         | 5mlx2x12<br>Bucket  | 5ml/7ml Vacuum Tube |                     |                                   |  |
|--------------------------------------------------------------------|---------------------|---------------------|---------------------|-----------------------------------|--|
|                                                                    | 10mlx2x12<br>Bucket | Adapter: 0.5ml      | Adapter: 1.5ml      | Adapter: 5ml/7m<br>Vacuum Tube    |  |
|                                                                    | 15mlx12<br>Bucket   | Adapter: 1.5ml      | Adapter: Smil. 10ml | Adapter: 5ml/7m<br>Vacuum Tube    |  |
| No.2  Rotor Capacity: 15mlx16                                      | 100.000             | Adapter: 1.5ml A    |                     | Adapter: 5mi                      |  |
| Max Speed: 4200r/min Max RCF: 2760xg  No.2  Rotor Capacity: 50mlx4 | 15mlx2x8 Bucket     | Adapter: 10ml Adapt |                     | oter: 5ml/7ml<br>Vacuum Tube      |  |
|                                                                    | nbs4                | Adapter: 1.5mlx2x4  | Adapter: 5mlx4      | Adapter: 10mlx4                   |  |
| Max Speed: 4200r/min<br>Max RCF: 2760xg                            |                     | Adapter: 15mbx4     | Adapter: 20mlx4     | Adapter: 5ml/7mlx4<br>Vacuum Tube |  |