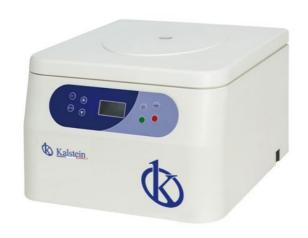

#### **Tabletop Low Speed Centrifuge**

#### **Model YR0140/YR0141**

Centrifuges are necessary in order to be able to separate a solution's particles. The separation happens when the sample is inside the machine and starts to spin. The centrifugal force, often denominated as a "fictitious force", is not directly on the object that is moving in a circular motion. It is very common to find a refrigerated centrifuge in a medical environment or in a research

#### Speed centrifuge

The centrifuge process consists in separating particles from a solution according to their size, shape, density and viscosity. The centrifugal force is a very crucial technique in biochemistry or biotechnology. In this case, we are presenting you low-speed tabletop models that meet your research needs. Low-speed centrifuges are very common when it comes to routine sedimentation of heavy particles such as red blood cells until the particles are tightly packed into a pellet and supernatant goes through a decantation process.

#### Low speed centrifuge

The YR0140 has a max RCF of 4100g and 5000rpm for its maximum speed. About the control system, these models run with a microcomputer control, an electronic lock and an AC variableconversion motor, which delivers high torque.

## **Tabletop Low Speed Centrifuge**

### **Tabletop Low Speed Centrifuge**