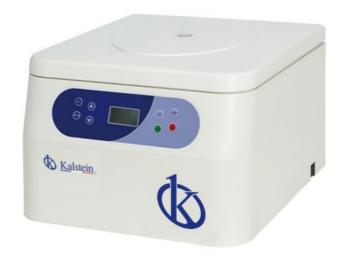

#### **Tabletop Low Speed Centrifuge**

#### **Model YR0140/YR0141**

Centrifuges are necessary in order to be able to separate a solution's particles. The separation happens when the sample is inside the machine and starts to spin. The centrifugal force, often denominated as a "fictitious force", is not directly on the object that is moving in a circular motion. It is very common to find a refrigerated centrifuge in a medical environment or in a research

#### Speed centrifuge

The centrifuge process consists in separating particles from a solution according to their size, shape, density and viscosity. The centrifugal force is a very crucial technique in biochemistry or biotechnology. In this case, we are presenting you low-speed tabletop models that meet your research needs. Low-speed centrifuges are very common when it comes to routine sedimentation of heavy particles such as red blood cells until the particles are tightly packed into a pellet and supernatant goes through a decantation process.

#### Low speed centrifuge

The YR0140 has a max RCF of 4100g and 5000rpm for its maximum speed. About the control system, these models run with a microcomputer control, an electronic lock and an AC variableconversion motor, which delivers high torque.

These refrigerated centrifuge work with an imported compressor unit that runs with a non-CFC refrigerant. This means that this model meets up the environmental standards. Another great feature is that this is a programmable machine, so the operation data can be automatically stored. It also has a LED or LCD display with a touching panel, which makes the operation a lot easier. The real-time conversation of speed and RCF is very convenient for operation.

Other great features about this high-speed refrigerated centrifuge are:

- ✓ Self-locking device.
- ✓ Over-speed safety device.
- ✓ Over temperature safety device.
- ✓ Imbalance safety device.
- ✓ Automatic alarm device.

About this model's capacity, you should know that the maximum capacity is 15mlx16 for the YR0140 model. The temperature setting is from -20 to 40 degrees Celsius. The power supply is AC220V 50Hz 10A for all of the models. The external dimensions are (LxWxH) 410mmx490mmx310mm with a net weight of 22Kg.

#### **Technical performance**

- ✓ Microcomputer control, DC brushless motor, stable operation, low noise and high speed accuracy.
- ✓ Touch panel, programmable operation, operation data can be set according to demands and stored automatically.
- ✓ LED or LCD display. user-friendly interface, simple and convenient operations.
- ✓ The real-time conversation of Speed and RCF is convenient for operation.
- ✓ It has self-locking device, lid safety device, over-speed safety device, and automatic alarm device, etc.