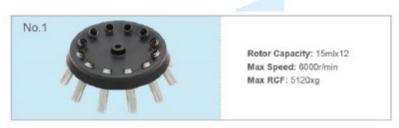

#### **Model YR0140/YR0141**

| Model               | YR0141               | YR0140    |  |
|---------------------|----------------------|-----------|--|
| Max Speed           | 6000r/min            | 5000r/min |  |
| Max RCF             | 5120xg               | 4100xg    |  |
| Max Capacity        | 15ml×16              |           |  |
| Speed Accuracy      | ± 30r/min            |           |  |
| Time Setting        | 1min ~ 99min         |           |  |
| Noise               | <65dB(A)             |           |  |
| Power Supply        | 110V/60Hz, 220V/50Hz |           |  |
| Dimension(LxWxH)    | 410mmx490mmx310mm    |           |  |
| Packing Size(LxWxH) | 500mmx580mmx400mm    |           |  |