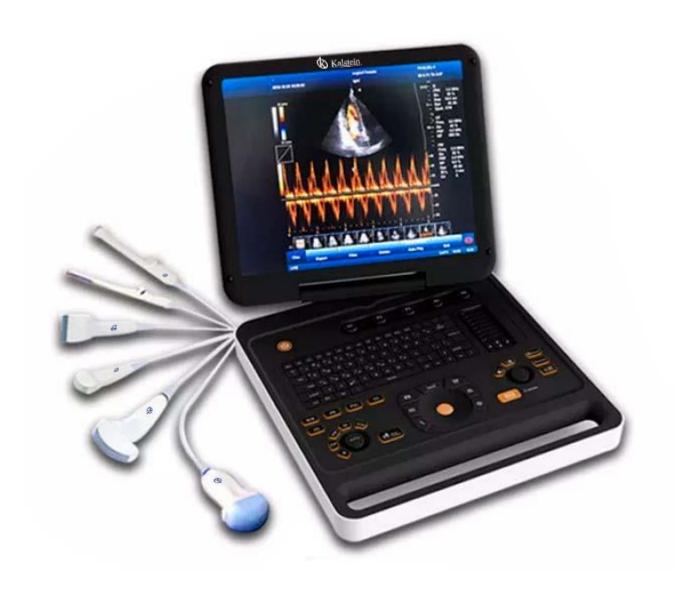

# **KALSTEIN® Ultrasound Scanner**

**Color Doppler** 

**Model YR05150** 

## **KALSTEIN® Ultrasound Scanner**

**Color Doppler** 

**Model YR05150** 

#### **Product Description:**

- ✓ Large 15-inch color LED display with true Doppler function, USB ports and VGA port and 2 probe connectors.
- ✓ Built-in battery, which can be worked contentiously at least 3 hours when power off.
- ✓ Main Application: Abdomen/Cardiac/Obstetrics/Gynecology/Urology/Andrology/ Small Parts/Vascular/Pediatrics/Musculoskeletal and so on
- ✓ PICTURE MODES: B, 2B, 4B, M, B/M, B/C, B/D, B/C/D, B/CFM/D, CF+B model simultaneously, PDI Color, Dual Color, Simultaneous Sim2D / 3D / 4D Color Composite, PW, CW Duplex / Triplex, CFM, CDE, PD, Directional PD, CD. Anatomy M, Color mode M
- ✓ Color Doppler based on PC with Windows system, which can be connected with any printer of any brand. The printed area is adjustable, which can be images, reports, or image + report, etc.
- ✓ Built-in DICOM 3.0 protocol
- ✓ Multi-language function: English, Chinese, Spanish and Portuguese, Russian, Arabic, French, Vietnamese, Indonesian, German, Persian, Thai, etc.

# **Technical Description**:

| Model number                          | YR05150                                                                    |
|---------------------------------------|----------------------------------------------------------------------------|
| Warranty                              | 2 years                                                                    |
| After Sales Service                   | Return and replacement                                                     |
| Instrument Classification             | Class II                                                                   |
| Туре                                  | Good quality portable color doppler portable ultrasonic diagnostic devices |
| Image Mode                            | Model 2D, 3D, CF + B simultaneously, PDI, DPDI, TDI, TSI, etc.             |
| Control of user rights                | YES                                                                        |
| Probe Connectors                      | two                                                                        |
| PW duplex and triplex freely switched | YES                                                                        |
| Automatic IMT measurement             | YES                                                                        |
| CW function                           | YES                                                                        |
| Complex model image                   | YES                                                                        |
| Automatic PW Tracking Measurements    | YES                                                                        |
| software package                      | General, OB/GYN. Small Parts, Urology, Cardiac                             |