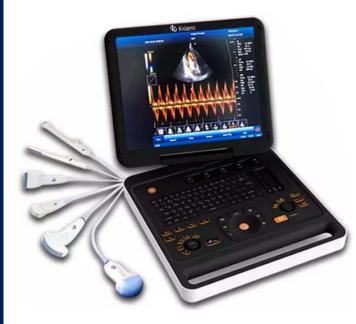

# **KALSTEIN® Ultrasound Scanner**

**Color Doppler** 

**Model YR05150** 

## **KALSTEIN® Ultrasound Scanner**

**Color Doppler** 

**Model YR05150** 

#### **Product Description:**

- ✓ Large 15-inch color LED display with true Doppler function, USB ports and VGA port and 2 probe connectors.
- ✓ Built-in battery, which can be worked contentiously at least 3 hours when power off.
- ✓ Main Application: Abdomen/Cardiac/Obstetrics/Gynecology/Urology/Andrology/ Small Parts/Vascular/Pediatrics/Musculoskeletal and so on
- ✓ PICTURE MODES: B, 2B, 4B, M, B/M, B/C, B/D, B/C/D, B/CFM/D, CF+B model simultaneously, PDI Color, Dual Color, Simultaneous Sim2D / 3D / 4D Color Composite, PW, CW Duplex / Triplex, CFM, CDE, PD, Directional PD, CD. Anatomy M, Color mode M
- ✓ Color Doppler based on PC with Windows system, which can be connected with any printer of any brand. The printed area is adjustable, which can be images, reports, or image + report, etc.
- ✓ Built-in DICOM 3.0 protocol
- ✓ Multi-language function: English, Chinese, Spanish and Portuguese, Russian, Arabic, French, Vietnamese, Indonesian, German, Persian, Thai, etc.

# **Technical Description**:

| Model number                          | YR05150                                                                    |
|---------------------------------------|----------------------------------------------------------------------------|
| Warranty                              | 2 years                                                                    |
| After Sales Service                   | Return and replacement                                                     |
| Instrument Classification             | Class II                                                                   |
| Туре                                  | Good quality portable color doppler portable ultrasonic diagnostic devices |
| Image Mode                            | Model 2D, 3D, CF + B simultaneously, PDI, DPDI, TDI, TSI, etc.             |
| Control of user rights                | YES                                                                        |
| Probe Connectors                      | two                                                                        |
| PW duplex and triplex freely switched | YES                                                                        |
| Automatic IMT measurement             | YES                                                                        |
| CW function                           | YES                                                                        |
| Complex model image                   | YES                                                                        |
| Automatic PW Tracking Measurements    | YES                                                                        |
| software package                      | General, OB/GYN. Small Parts, Urology, Cardiac                             |