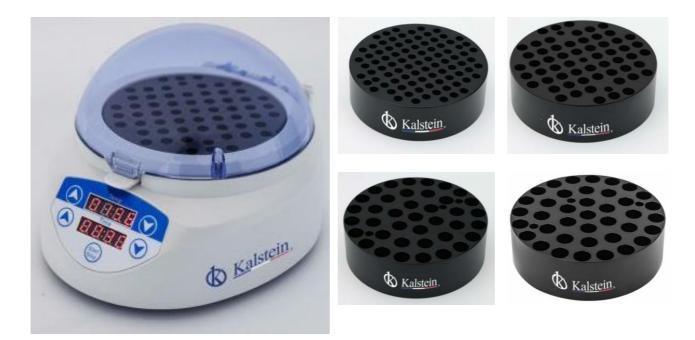

#### **Optional Accessories**:

| Туре        | Tube Type         | Descripion      |
|-------------|-------------------|-----------------|
| YR05894-op1 | 96×0.2ml          | Centrifuge Tube |
| YR05894-op2 | 58×0.5ml          | Centrifuge Tube |
| YR05894-op3 | 39×1.5ml          | Centrifuge Tube |
| YR05894-op4 | 39×2.0ml          | Centrifuge Tube |
| YR05894-op5 | 18×5.0ml          | Centrifuge Tube |
| YR05894-op6 | 24×0.5ml+30×1.5ml | Centrifuge Tube |
| YR05894-op7 | 58×6mm            | Centrifuge Tube |
| YR05894-op8 | Customized        |                 |