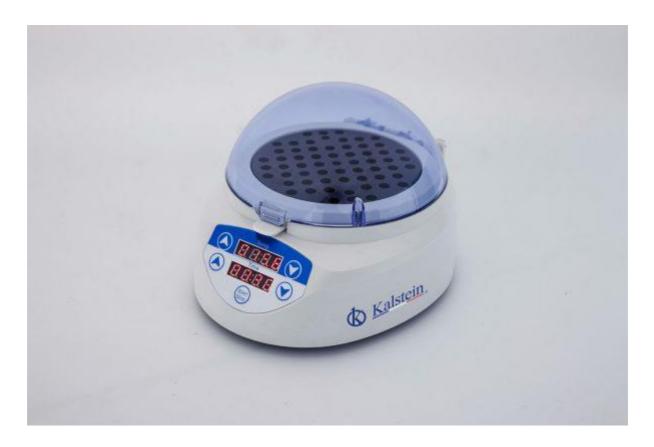

### KALSTEIN® Incubators Dry Bath Incubator Model YR05894

### **Product Description**:

YR05894 is a dry block heater controlled by microcomputer. It can be widely used in sample preservation and reaction, DNA amplification and pre-denaturation of electrophoresis, serum coagulation, etc. in fields of medicine, chemical industry, food safety, quality control and environment.

### Features:

- ✓ LED display with timer
- ✓ High precision temperature
- ✓ Built-in over-temperature protect
- ✓ Small size with transparent lid
- Various blocks can protect samples from contamination