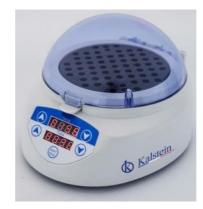

### **Product Description**:

YR05894 is a dry block heater controlled by microcomputer. It can be widely used in sample preservation and reaction, DNA amplification and pre-denaturation of electrophoresis, serum coagulation, etc. in fields of medicine, chemical industry, food safety, quality control and environment.

### Features:

- ✓ LED display with timer
- ✓ High precision temperature
- ✓ Built-in over-temperature protect
- ✓ Small size with transparent lid
- Various blocks can protect samples from contamination