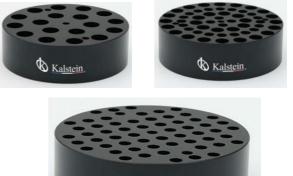

#### **Optional Accessories**:

| Туре        | Tube Type         | Descripion      |
|-------------|-------------------|-----------------|
| YR05894-op1 | 96×0.2ml          | Centrifuge Tube |
| YR05894-op2 | 58×0.5ml          | Centrifuge Tube |
| YR05894-op3 | 39×1.5ml          | Centrifuge Tube |
| YR05894-op4 | 39×2.0ml          | Centrifuge Tube |
| YR05894-op5 | 18×5.0ml          | Centrifuge Tube |
| YR05894-op6 | 24×0.5ml+30×1.5ml | Centrifuge Tube |
| YR05894-op7 | 58×6mm            | Centrifuge Tube |
| YR05894-op8 | Customized        |                 |