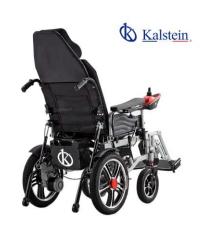

#### **KALSTEIN®** Wheelchair

#### **Electric Wheelchair**

#### **Model YR05441**

#### **Product Description:**

- ✓ Switch to manual model
- ✓ Easy to fold
- ✓ High backrest can be removed into low backrest
- ✓ Adjustable backrest and footrest, reclining backrest 90°-180°
- ✓ Flip-up armrest

#### **Technical Description**:

| Aodel         YR05441           eat width:         46 cm           eat depth:         45 cm           eat height:         54 cm           ackrest height:         75 cm |
|-------------------------------------------------------------------------------------------------------------------------------------------------------------------------|
| eat depth: 45 cm eat height: 54 cm                                                                                                                                      |
| eat height: 54 cm                                                                                                                                                       |
|                                                                                                                                                                         |
| ackrest height: 75 cm                                                                                                                                                   |
|                                                                                                                                                                         |
| everall Length: 118 cm                                                                                                                                                  |
| overall width: 64cm                                                                                                                                                     |
| overall height: 122 cm                                                                                                                                                  |
| ear wheel size: 16 inches                                                                                                                                               |
| ront wheel size: 10 inches                                                                                                                                              |
| olding Height: 79 cm                                                                                                                                                    |
| olding Length: 39cm                                                                                                                                                     |
| olding Width: 74 cm                                                                                                                                                     |
| 47KG/55.5KG                                                                                                                                                             |
| rame material: steel                                                                                                                                                    |
| ackage Size : 84cm*44cm*79cm                                                                                                                                            |
| <b>pad</b> : 130KG                                                                                                                                                      |
| riving Range: 15 KM                                                                                                                                                     |
| Nax Speed 6KM/h                                                                                                                                                         |
| <b>lotor</b> : 250W*2Pcs                                                                                                                                                |
| attery: 24V 12Ah lead Acid                                                                                                                                              |
| arking Brake: manual brake and electromagnetic brake                                                                                                                    |
| ushion: Black/Red/ Blue                                                                                                                                                 |