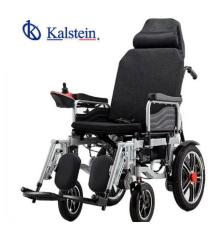

#### **KALSTEIN®** Wheelchair

**Electric Wheelchair** 

**Model YR05441** 

#### KALSTEIN® Wheelchair

#### **Electric Wheelchair**

#### Model YR05441

#### **Product Description:**

- ✓ Switch to manual model
- ✓ Easy to fold
- ✓ High backrest can be removed into low backrest
- ✓ Adjustable backrest and footrest, reclining backrest 90°-180°
- ✓ Flip-up armrest

#### **Technical Description**:

| Aodel         YR05441           eat width:         46 cm           eat depth:         45 cm           eat height:         54 cm           ackrest height:         75 cm |
|-------------------------------------------------------------------------------------------------------------------------------------------------------------------------|
| eat depth: 45 cm eat height: 54 cm                                                                                                                                      |
| eat height: 54 cm                                                                                                                                                       |
|                                                                                                                                                                         |
| ackrest height: 75 cm                                                                                                                                                   |
|                                                                                                                                                                         |
| everall Length: 118 cm                                                                                                                                                  |
| overall width: 64cm                                                                                                                                                     |
| overall height: 122 cm                                                                                                                                                  |
| ear wheel size: 16 inches                                                                                                                                               |
| ront wheel size: 10 inches                                                                                                                                              |
| olding Height: 79 cm                                                                                                                                                    |
| olding Length: 39cm                                                                                                                                                     |
| olding Width: 74 cm                                                                                                                                                     |
| 47KG/55.5KG                                                                                                                                                             |
| rame material: steel                                                                                                                                                    |
| ackage Size : 84cm*44cm*79cm                                                                                                                                            |
| <b>pad</b> : 130KG                                                                                                                                                      |
| riving Range: 15 KM                                                                                                                                                     |
| Nax Speed 6KM/h                                                                                                                                                         |
| <b>lotor</b> : 250W*2Pcs                                                                                                                                                |
| attery: 24V 12Ah lead Acid                                                                                                                                              |
| arking Brake: manual brake and electromagnetic brake                                                                                                                    |
| ushion: Black/Red/ Blue                                                                                                                                                 |