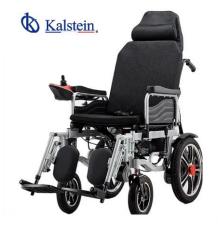

#### **KALSTEIN®** Wheelchair

**Electric Wheelchair** 

**Model YR05441** 

#### KALSTEIN® Wheelchair

#### **Electric Wheelchair**

#### Model YR05441

#### **Product Description:**

- ✓ Switch to manual model
- ✓ Easy to fold
- ✓ High backrest can be removed into low backrest
- ✓ Adjustable backrest and footrest, reclining backrest 90°-180°
- ✓ Flip-up armrest

#### **Technical Description**:

| Aodel         YR05441           eat width:         46 cm           eat depth:         45 cm           eat height:         54 cm           ackrest height:         75 cm |
|-------------------------------------------------------------------------------------------------------------------------------------------------------------------------|
| eat depth: 45 cm eat height: 54 cm                                                                                                                                      |
| eat height: 54 cm                                                                                                                                                       |
|                                                                                                                                                                         |
| ackrest height: 75 cm                                                                                                                                                   |
|                                                                                                                                                                         |
| everall Length: 118 cm                                                                                                                                                  |
| overall width: 64cm                                                                                                                                                     |
| overall height: 122 cm                                                                                                                                                  |
| ear wheel size: 16 inches                                                                                                                                               |
| ront wheel size: 10 inches                                                                                                                                              |
| olding Height: 79 cm                                                                                                                                                    |
| olding Length: 39cm                                                                                                                                                     |
| olding Width: 74 cm                                                                                                                                                     |
| 47KG/55.5KG                                                                                                                                                             |
| rame material: steel                                                                                                                                                    |
| ackage Size : 84cm*44cm*79cm                                                                                                                                            |
| <b>pad</b> : 130KG                                                                                                                                                      |
| riving Range: 15 KM                                                                                                                                                     |
| Nax Speed 6KM/h                                                                                                                                                         |
| <b>lotor</b> : 250W*2Pcs                                                                                                                                                |
| attery: 24V 12Ah lead Acid                                                                                                                                              |
| arking Brake: manual brake and electromagnetic brake                                                                                                                    |
| ushion: Black/Red/ Blue                                                                                                                                                 |