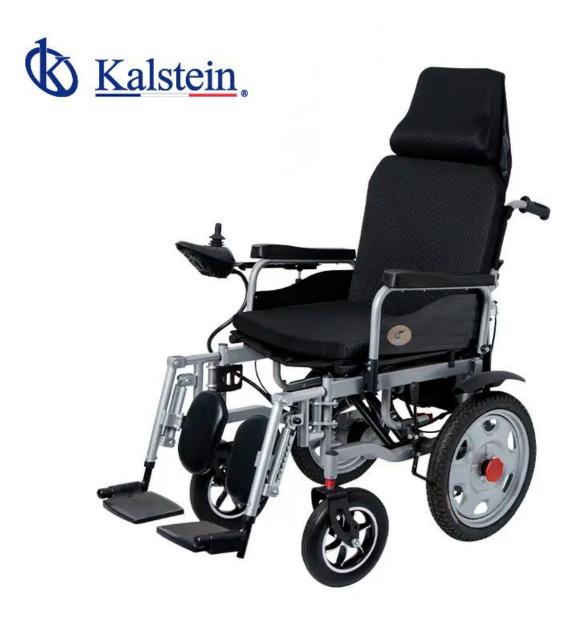

#### **KALSTEIN®** Wheelchair

**Electric Wheelchair** 

**Model YR05441** 

#### KALSTEIN® Wheelchair

#### **Electric Wheelchair**

#### Model YR05441

#### **Product Description:**

- ✓ Switch to manual model
- ✓ Easy to fold
- ✓ High backrest can be removed into low backrest
- ✓ Adjustable backrest and footrest, reclining backrest 90°-180°
- ✓ Flip-up armrest

#### **Technical Description**:

| Aodel         YR05441           eat width:         46 cm           eat depth:         45 cm           eat height:         54 cm           ackrest height:         75 cm |
|-------------------------------------------------------------------------------------------------------------------------------------------------------------------------|
| eat depth: 45 cm eat height: 54 cm                                                                                                                                      |
| eat height: 54 cm                                                                                                                                                       |
|                                                                                                                                                                         |
| ackrest height: 75 cm                                                                                                                                                   |
|                                                                                                                                                                         |
| everall Length: 118 cm                                                                                                                                                  |
| overall width: 64cm                                                                                                                                                     |
| overall height: 122 cm                                                                                                                                                  |
| ear wheel size: 16 inches                                                                                                                                               |
| ront wheel size: 10 inches                                                                                                                                              |
| olding Height: 79 cm                                                                                                                                                    |
| olding Length: 39cm                                                                                                                                                     |
| olding Width: 74 cm                                                                                                                                                     |
| 47KG/55.5KG                                                                                                                                                             |
| rame material: steel                                                                                                                                                    |
| ackage Size : 84cm*44cm*79cm                                                                                                                                            |
| <b>pad</b> : 130KG                                                                                                                                                      |
| riving Range: 15 KM                                                                                                                                                     |
| Nax Speed 6KM/h                                                                                                                                                         |
| <b>lotor</b> : 250W*2Pcs                                                                                                                                                |
| attery: 24V 12Ah lead Acid                                                                                                                                              |
| arking Brake: manual brake and electromagnetic brake                                                                                                                    |
| ushion: Black/Red/ Blue                                                                                                                                                 |