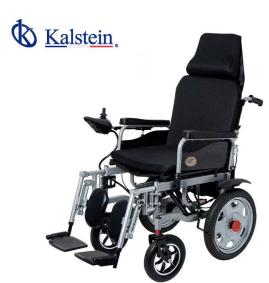

#### **KALSTEIN®** Wheelchair

**Electric Wheelchair** 

**Model YR05441** 

#### KALSTEIN® Wheelchair

#### **Electric Wheelchair**

#### Model YR05441

#### **Product Description:**

- ✓ Switch to manual model
- ✓ Easy to fold
- ✓ High backrest can be removed into low backrest
- ✓ Adjustable backrest and footrest, reclining backrest 90°-180°
- ✓ Flip-up armrest

#### **Technical Description**:

| Aodel         YR05441           eat width:         46 cm           eat depth:         45 cm           eat height:         54 cm           ackrest height:         75 cm |
|-------------------------------------------------------------------------------------------------------------------------------------------------------------------------|
| eat depth: 45 cm eat height: 54 cm                                                                                                                                      |
| eat height: 54 cm                                                                                                                                                       |
|                                                                                                                                                                         |
| ackrest height: 75 cm                                                                                                                                                   |
|                                                                                                                                                                         |
| everall Length: 118 cm                                                                                                                                                  |
| overall width: 64cm                                                                                                                                                     |
| overall height: 122 cm                                                                                                                                                  |
| ear wheel size: 16 inches                                                                                                                                               |
| ront wheel size: 10 inches                                                                                                                                              |
| olding Height: 79 cm                                                                                                                                                    |
| olding Length: 39cm                                                                                                                                                     |
| olding Width: 74 cm                                                                                                                                                     |
| 47KG/55.5KG                                                                                                                                                             |
| rame material: steel                                                                                                                                                    |
| ackage Size : 84cm*44cm*79cm                                                                                                                                            |
| <b>pad</b> : 130KG                                                                                                                                                      |
| riving Range: 15 KM                                                                                                                                                     |
| Nax Speed 6KM/h                                                                                                                                                         |
| <b>lotor</b> : 250W*2Pcs                                                                                                                                                |
| attery: 24V 12Ah lead Acid                                                                                                                                              |
| arking Brake: manual brake and electromagnetic brake                                                                                                                    |
| ushion: Black/Red/ Blue                                                                                                                                                 |