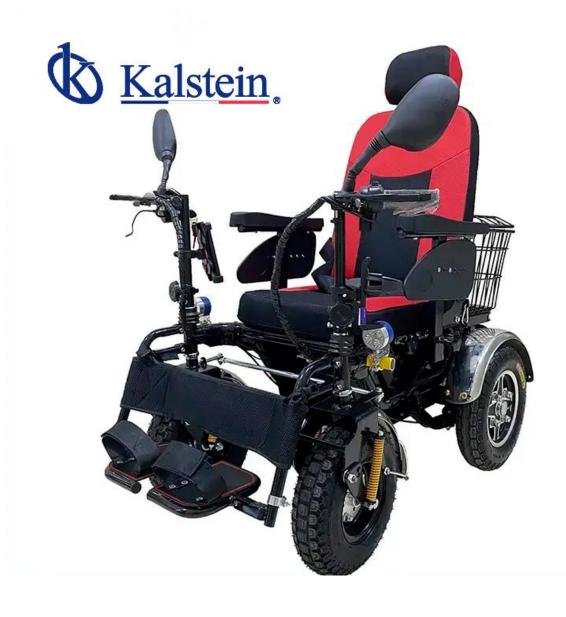

#### **KALSTEIN®** Wheelchair

**Electric Wheelchair** 

Model YR05442

#### **Product Description:**

- Electric strong power off-road wheels wheelchair for disabled and elderly people
- Can climb 10cm high stairs and crawl slopes within 40degrees
- ✓ Anti-slip design, the wheelchair will not slide backwards on the slope
- ✓ Standard USB charging port, safety belt, optional sheltie stick bracket and personalized storage basket
- ✓ Safe low-speed start design to avoid potential safety hazards caused by excessive acceleration
- ✓ Speed and battery life will vary with the battery & motor power changes.