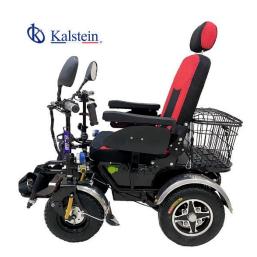

### **KALSTEIN®** Wheelchair

#### **Electric Wheelchair**

#### Model YR05442

#### **Technical Description:**

| Model              | YR05442                                                                              |
|--------------------|--------------------------------------------------------------------------------------|
| Seat width:        | 45 cm                                                                                |
| Seat depth:        | 45 cm                                                                                |
| Seat height:       | 56cm                                                                                 |
| Backrest height:   | 78cm                                                                                 |
| Overall Length:    | 129 cm                                                                               |
| Overall width:     | 70 cm                                                                                |
| Overall height:    | 124 cm                                                                               |
| Rear wheel size:   | 14 inches                                                                            |
| Front wheel size:  | 13 inches                                                                            |
| N/G:               | 20A 104KG/112 KG 32A 125/133KG                                                       |
| Frame material:    | steel                                                                                |
| Load:              | 200KG                                                                                |
| Driving Range:     | 35—75km                                                                              |
| Max Speed:         | 0-20 km/h                                                                            |
| Motor:             | 48V 600W central differential motor (changeable 60V)                                 |
| Battery:           | 48V 20Ah/32Ah lead Acid/60V30AH lithium battery                                      |
| Parking Brake:     | dual rear wheel mechanical drum brake, optional electromagnetic brake and disc brake |
| Cushion:           | Red                                                                                  |
| Modifiable option: | Change the car leather seat,add the rear manned seat,disc brake, electromagnetic     |
|                    | brake,increase the lifting leg,change to 800 watt motor.                             |