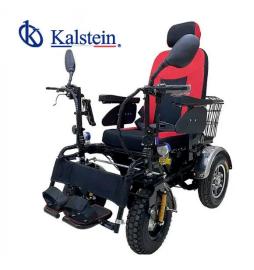

### **KALSTEIN®** Wheelchair

#### **Electric Wheelchair**

#### Model YR05442

#### **Technical Description:**

| Model              | YR05442                                                                              |
|--------------------|--------------------------------------------------------------------------------------|
| Seat width:        | 45 cm                                                                                |
| Seat depth:        | 45 cm                                                                                |
| Seat height:       | 56cm                                                                                 |
| Backrest height:   | 78cm                                                                                 |
| Overall Length:    | 129 cm                                                                               |
| Overall width:     | 70 cm                                                                                |
| Overall height:    | 124 cm                                                                               |
| Rear wheel size:   | 14 inches                                                                            |
| Front wheel size:  | 13 inches                                                                            |
| N/G:               | 20A 104KG/112 KG 32A 125/133KG                                                       |
| Frame material:    | steel                                                                                |
| Load:              | 200KG                                                                                |
| Driving Range:     | 35—75km                                                                              |
| Max Speed:         | 0-20 km/h                                                                            |
| Motor:             | 48V 600W central differential motor (changeable 60V)                                 |
| Battery:           | 48V 20Ah/32Ah lead Acid/60V30AH lithium battery                                      |
| Parking Brake:     | dual rear wheel mechanical drum brake, optional electromagnetic brake and disc brake |
| Cushion:           | Red                                                                                  |
| Modifiable option: | Change the car leather seat,add the rear manned seat,disc brake, electromagnetic     |
|                    | brake,increase the lifting leg,change to 800 watt motor.                             |