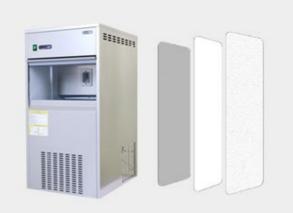

|             |  |
| <b>Packagind Dimension</b> |       | 400*550*660 mm                                   |             |  |
|                            | 20'GP | 168                                              |             |  |
| Stuffing Qty               | 40'GP | 348                                              |             |  |
|                            | 40'HQ | 464                                              |             |  |









All rights reserved (8) KALSTEIN France S. A. S., Optimum Business Center 450 Rue Baden Powell,

34000 Montpellier, France.

Tif: +33 467158849 / +33 680760710/ +33 663810023 https://kaistein.eu Kalstein France, S.A. S





## Thickened Insulation Layer

Strong insulation bin, ice can be stored for 5-8 hours after ice full shutdown.







**SUS304** 

High-quality 304 stainless steel, beautiful and durable.

### Flake Ice Maker Machine

Series YR05130



#### Water Filter

Set the filter at the inlet, to prevent large particles into the machine.







### **All-round Cooling**

Cooling holes are installed around the machine, to avoid high temperature operation of the compressor.



#### #Letsgivemore 💗





All rights reserved @ KALSTEIN France S. A. S., Optimum Business Center 450 Rue Baden Powell,

34000 Montpellier, France.
 Tift: +33 467158849 / +33 680760710/ +33 663810023

https://kaistein.eu Kalstein France, S.A. S









#### Flake Ice Maker Machine

Serie YR05130







#### #Letsgivemore 💗





All rights reserved (I) KALSTEIN France S. A. S., Optimum Business Center 450 Rue Baden Powell,

• 34000 Montpel