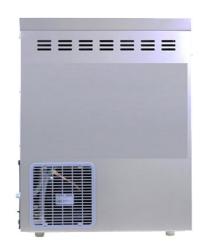

### **All-round Cooling**

Cooling holes are installed around the machine, to avoid high temperature operation of the compressor.