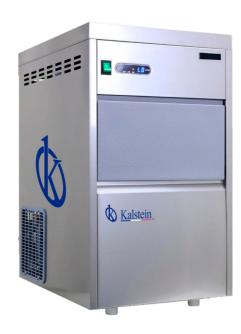

#### Flake Ice Maker Machine

#### Series YR05130

#### Features:

- ✓ High-quality stainless steel is used anti-corrosion and durable. The compact structure is simple and saves space.
- ✓ The cabinet is filled with fluorine-free thermal foam with good insulation effect. The inner lining is food grade plastic. They save energy and are respectful with the environment.
- ✓ World famous brand CFC-free R134a compressors are used. The main parts and components have passed the relevant safety certifications. The product has stable quality and long service life.
- ✓ The ice making process is fully computer controlled, using imported computer chips to make the control reliable and easy to
- ✓ Advanced technologies and imported accessories make low noise, smooth and reliable operation. The vents and fans are deployed to ensure that the geared motor operates reliably.
- ✓ The patented technology of the separate evaporator chip ice chamber line provides high cooling efficiency and large ice making capacity.
- ✓ Unique float type water inlet system ensures no residual water. no need for an ice cleaning process or wasted water, saving water and
- ✓ Long-term performance testing and electrical safety testing will be conducted before shipment, ensuring excellent product performance.
- ✓ Fully automatic operation with full ice screen, water shortage screen, operation screen and malfunction warning screen, etc. For power-off protection. They will stop automatically in case of ice or water shortage and start automatically when the ice is not full or the water supply is restored.

#### Ice Features:

- ✓ Screw extrusion hob style ice making type makes compact structure and automatic water ice separation. The optimal design of the skate blade makes the ice shape small and practical.
- ✓ Flake ice cools faster than other forms of ice, which can infiltrate a narrow space, with fast cooling speed, good ice bath effect.