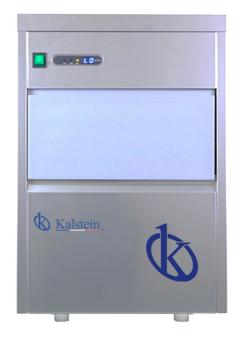

### Flake Ice Maker Machine

Series YR05130

#### Parameters per Model

| Model                      |       | YR05130                                          | YR05131     |  |
|----------------------------|-------|--------------------------------------------------|-------------|--|
|                            |       |                                                  |             |  |
| Ice Making Capacity        |       | 20 Kg / 24h                                      | 30 Kg / 24h |  |
| Ice Storage                |       | 10Kg                                             | 10Kg        |  |
| Voltage 2                  |       | 220V/50Hz or 110V/60HZ (should pay extra charge) |             |  |
| Power                      |       | 280 W                                            | 300 W       |  |
| Cooling Type               |       | Air Cooling                                      |             |  |
| Refrigerant                |       | R134a                                            |             |  |
| Water Supply               |       | Tap Water                                        |             |  |
| Net Weight (Kg)            |       | 26                                               |             |  |
| Gross Weight (Kg)          |       | 29                                               |             |  |
| <b>Product Dimension</b>   |       | 330*470*610 mm                                   |             |  |
| <b>Packagind Dimension</b> |       | 400*550*660 mm                                   |             |  |
|                            | 20'GP | 168                                              |             |  |
| Stuffing Qty               | 40'GP | 348                                              |             |  |
|                            | 40'HQ | 464                                              |             |  |