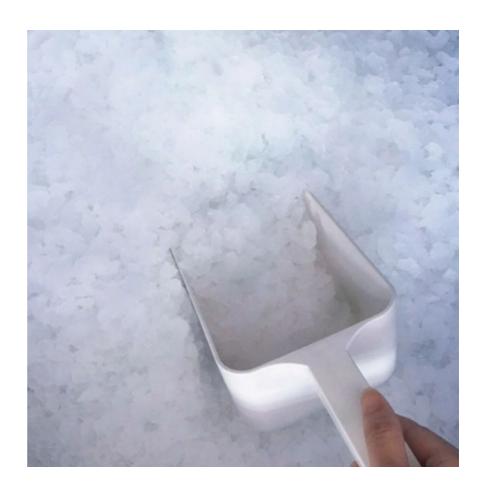

#### Ice Features:

- ✓ Screw extrusion hob style ice making type makes compact structure and automatic water ice separation. The optimal design of the skate blade makes the ice shape small and practical.
- ✓ Flake ice cools faster than other forms of ice, which can infiltrate a narrow space, with fast cooling speed, good ice bath effect.