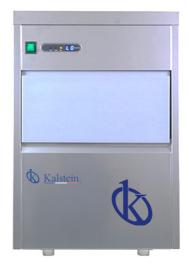

## Thickened Insulation Layer

Strong insulation bin, ice can be stored for 5-8 hours after ice full shutdown.

**SUS304** 

High-quality 304 stainless steel, beautiful and durable.

### Flake Ice Maker Machine

Series YR05130

#### Water Filter

Set the filter at the inlet, to prevent large particles into the machine.

### **All-round Cooling**

Cooling holes are installed around the machine, to avoid high temperature operation of the compressor.