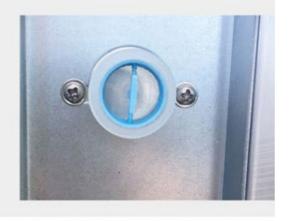

#### Water Filter

Set the filter at the inlet, to prevent large particles into the machine.