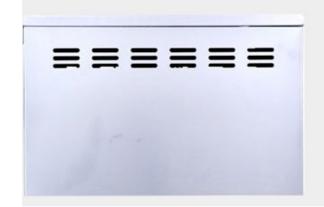

### **All-round Cooling**

Cooling holes are installed around the machine, to avoid high temperature operation of the compressor.