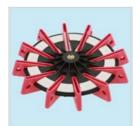

#### **Rotors**:

Speed: 2200r/min Centrifugal force: 540×g

Speed: 2000r/min Centrifugal force: 540×g