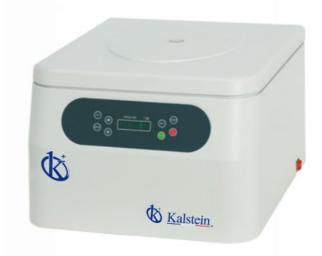

# **KALSTEIN®** Centrifuges

# **Gel Card Centrifuge**

### Model YR142-3

# **Technical performance**

- ✓ Microcomputer control, DC brushless motor, stable operation, low noise and high-speed accuracy.
- ✓ Touch panel, programmable operation, operation data can be set according to demands and stored automatically.
- ✓ LED or LCD display, user-friendly interface, simple and convenient operations.
- ✓ It has self-locking device, lid safety device, over-speed safety device, and automatic alarm device, etc.
- ✓ The efficient program of blood typing and Serum test.

# **Technical Specifications**

| Model                             | ,         | YR142-3                 |  |
|-----------------------------------|-----------|-------------------------|--|
| Number of Micro-gel (six columns) | 12cards   | 24cards                 |  |
| Max Speed                         | 2200r/min | 2000r/min               |  |
| Max RCF                           |           | 540xg                   |  |
| Speed Accuracy                    | <u>+</u>  | ± 30r/min               |  |
| Time Setting                      | 1n        | 1min~99min              |  |
| Noise                             | <         | <65dB(A)                |  |
| Power Supply                      | AC110/22  | AC110/220V 50Hz/60Hz 5A |  |
| Dimension(LxWxH)                  | 410mmx    | 410mmx490mmx310mm       |  |
| Packing Size(LxWxH)               | 500mmx    | 500mmx580mmx400mm       |  |
| Net Weight                        |           | 22kg                    |  |