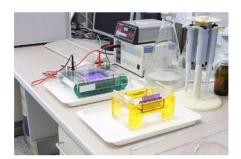

## In Kalstein you can find the ideal Electrophoresis systems for your laboratory

Electrophoresis is a common technique in the clinical laboratory. It allows the separation of chemical species (nucleic acids or proteins) along an electric field based on their size and their electric charge.

## What is your ideal electrophoresis systems for your laboratory?

There are countless models, so it is normal that you do not know which electrophoresis system to buy to suit your needs. At Kalstein, we evaluate them to find what you are looking for.