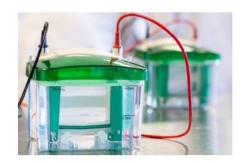

#### **Horizontal Electrophoresis Tank**

Model YR03421

- Abundant buffer not only guarantees cooling effects, but also keeps the pH value stable during the whole experiment process.
- Removable electrodes enable maintance and replacement easy and quick.
- Adding sample more quick and suitable for the multi-channel pipettes.
- With a special gel casting, preventing the gel leakage, operation is simple and convenient.
- It's more convenient to open the lid with the easy-open buttons.
- It prevents buffer volatilizing and electricity leakage with transparent lid.
- Auto-switch-off when the lid is moved.

#### **Model YR03421 - Technical Specifications**

| Gel size (W×L)      | 245×250 (mm)    |
|---------------------|-----------------|
| No. of samples      | 19~364          |
| Total buffer volume | 2000 (ml)       |
| Dimension (L×W×H)   | 487×300×93 (mm) |
| Weight              | 3.8 (kg)        |