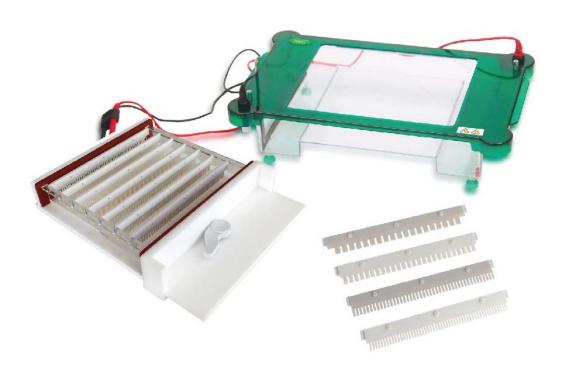

#### **Horizontal Electrophoresis Tank**

Model YR03421

- Abundant buffer not only guarantees cooling effects, but also keeps the pH value stable during the whole experiment process.
- Removable electrodes enable maintance and replacement easy and quick.
- Adding sample more quick and suitable for the multi-channel pipettes.
- With a special gel casting, preventing the gel leakage, operation is simple and convenient.
- It's more convenient to open the lid with the easy-open buttons.
- It prevents buffer volatilizing and electricity leakage with transparent lid.
- Auto-switch-off when the lid is moved.

#### **Model YR03421 - Technical Specifications**

| Gel size (W×L)      | 245×250 (mm)    |
|---------------------|-----------------|
| No. of samples      | 19~364          |
| Total buffer volume | 2000 (ml)       |
| Dimension (L×W×H)   | 487×300×93 (mm) |
| Weight              | 3.8 (kg)        |

#### Model YR03421 - Packing List

| Parts name                   | Quantity |
|------------------------------|----------|
| Lid with cables              | 1        |
| Body tank with electrode     | 1        |
| 245×250mm Gel tray           | 1        |
| Gel casting stand            | 1        |
| 1.0mm thickness 19-well comb | 2        |
| 1.8mm thickness 19-well comb | 2        |
| 1.0mm thickness 26-well comb | 2        |
| 1.8mm thickness 26-well comb | 2        |
| 1.0mm thickness 44-well comb | 2        |
| 1.8mm thickness 44-well comb | 2        |
| 1.0mm thickness 52-well comb | 2        |
| 1.8mm thickness 52-well comb | 2        |
| level adjusting button       | 4        |