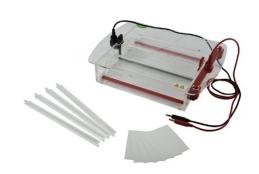

#### **Horizontal Electrophoresis Tank**

Model YR03421

- Abundant buffer not only guarantees cooling effects, but also keeps the pH value stable during the whole experiment process.
- Removable electrodes enable maintance and replacement easy and quick.
- Adding sample more quick and suitable for the multi-channel pipettes.
- With a special gel casting, preventing the gel leakage, operation is simple and convenient.
- It's more convenient to open the lid with the easy-open buttons.
- It prevents buffer volatilizing and electricity leakage with transparent lid.
- Auto-switch-off when the lid is moved.

#### **Model YR03421 - Technical Specifications**

| Gel size (W×L)      | 245×250 (mm)    |
|---------------------|-----------------|
| No. of samples      | 19~364          |
| Total buffer volume | 2000 (ml)       |
| Dimension (L×W×H)   | 487×300×93 (mm) |
| Weight              | 3.8 (kg)        |

#### Model YR03421 - Packing List

| Parts name                   | Quantity |
|------------------------------|----------|
| Lid with cables              | 1        |
| Body tank with electrode     | 1        |
| 245×250mm Gel tray           | 1        |
| Gel casting stand            | 1        |
| 1.0mm thickness 19-well comb | 2        |
| 1.8mm thickness 19-well comb | 2        |
| 1.0mm thickness 26-well comb | 2        |
| 1.8mm thickness 26-well comb | 2        |
| 1.0mm thickness 44-well comb | 2        |
| 1.8mm thickness 44-well comb | 2        |
| 1.0mm thickness 52-well comb | 2        |
| 1.8mm thickness 52-well comb | 2        |
| level adjusting button       | 4        |