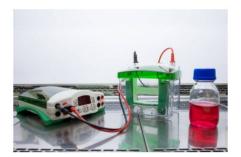

#### **Horizontal Electrophoresis Tank**

Model YR03421

- Abundant buffer not only guarantees cooling effects, but also keeps the pH value stable during the whole experiment process.
- Removable electrodes enable maintance and replacement easy and quick.
- Adding sample more quick and suitable for the multi-channel pipettes.
- With a special gel casting, preventing the gel leakage, operation is simple and convenient.
- It's more convenient to open the lid with the easy-open buttons.
- It prevents buffer volatilizing and electricity leakage with transparent lid.
- Auto-switch-off when the lid is moved.

#### **Model YR03421 - Technical Specifications**

| Gel size (W×L)      | 245×250 (mm)    |
|---------------------|-----------------|
| No. of samples      | 19~364          |
| Total buffer volume | 2000 (ml)       |
| Dimension (L×W×H)   | 487×300×93 (mm) |
| Weight              | 3.8 (kg)        |