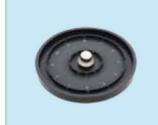

Rotor Capacity: 24 pieces of capillaries

Max Speed: 12000r/min Max RCF: 13500xg

Rotor for: 12 pieces of capillaries

Max Speed: 12000r/min Max RCF: 13500xg