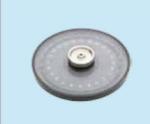

Rotor Capacity: 24 pieces of capillaries

Max Speed: 12000r/min Max RCF: 13500xg

Rotor for: 12 pieces of capillaries

Max Speed: 12000r/min Max RCF: 13500xg