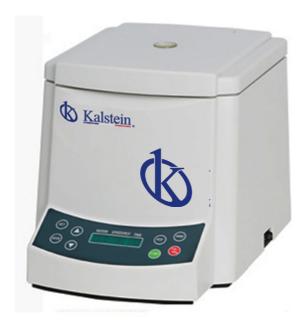

### Microhematocrit centrifuge

#### Model YR134-2

Centrifuges are used in almost every field of science and chemistry. They with a touching panel, which makes the operation a lot easier. Other great are a fundamental and important element in any laboratory. Their main function is to separate sample solutions according to their weight and other ✓ Self-locking device. factors. Nowadays, centrifuges are far more than just a motor spinning around. Centrifuges are available in different sizes, speed and configuration. Centrifuges apply centrifugal force to separate suspended particles from a liquid or to separate liquids of different densities.

#### Microhematocrit centrifuge

Microhematocrit is a very useful procedure for determining the ratio of the volume of packed red blood cells to the volume of whole blood by centrifuging a quantity of blood. Microhematocrit centrifuges are very common when it comes to diagnose blood loss, polycythemia (an elevation weight of 9Kg. of the erythrocyte count to above-normal levels), anemia, bone marrow failure, leukemia, and multiple myeloma. The microhematocrit centrifuge can quickly attain to a speed of 11000rpm or more.

#### Microhematocrit centrifuge parts and uses

This low speed tabletop centrifuge's max RCF is 13500g and its maximum speed is 12000rpm. About the control system, this YR134-2model runs with a microcomputer control, a DC brushless motor, with a stable operation feature, it makes minimum noise and it has a high-speed accuracy. This means that this model meets up the environmental standards. Another great feature is that this is a programmable machine, so the operation data can be automatically stored. It also has a LED display

features about this low speed centrifuge are:

- ✓ Over-speed safety device.
- ✓ Over temperature safety device.
- ✓ Imbalance safety device.
- ✓ Automatic alarm device.

The real-time conversation of speed and RCF is very convenient for operation. About this model's capacity, you should know that the maximum is 24 pieces of capillaries. The power supply is AC220V 50Hz 5A and the external dimensions are (LxWxH) 230mmx310mmx240mm with a net

#### **Technical performance**

- ✓ Microcomputer control, brushless DC motor, stable operation, low noise, high speed accuracy.
- ✓ Touch panel, programmable operation, operation data can be stored automatically.
- ✓ LED display, user-friendly interface, simple and convenient operation.
- ✓ The real-time conversation of Speed and RCF is convenient for operation.
- ✓ It has self-locking device, over-speed safety device, and automatic alarm device, etc.