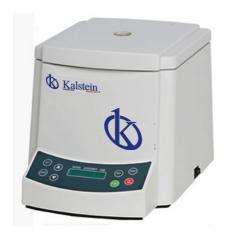

### Microhematocrit centrifuge

#### Model YR134-2

Centrifuges are used in almost every field of science and chemistry. They with a touching panel, which makes the operation a lot easier. Other great are a fundamental and important element in any laboratory. Their main function is to separate sample solutions according to their weight and other ✓ Self-locking device. factors. Nowadays, centrifuges are far more than just a motor spinning around. Centrifuges are available in different sizes, speed and configuration. Centrifuges apply centrifugal force to separate suspended particles from a liquid or to separate liquids of different densities.

#### Microhematocrit centrifuge

Microhematocrit is a very useful procedure for determining the ratio of the volume of packed red blood cells to the volume of whole blood by centrifuging a quantity of blood. Microhematocrit centrifuges are very common when it comes to diagnose blood loss, polycythemia (an elevation weight of 9Kg. of the erythrocyte count to above-normal levels), anemia, bone marrow failure, leukemia, and multiple myeloma. The microhematocrit centrifuge can quickly attain to a speed of 11000rpm or more.

#### Microhematocrit centrifuge parts and uses

This low speed tabletop centrifuge's max RCF is 13500g and its maximum speed is 12000rpm. About the control system, this YR134-2model runs with a microcomputer control, a DC brushless motor, with a stable operation feature, it makes minimum noise and it has a high-speed accuracy. This means that this model meets up the environmental standards. Another great feature is that this is a programmable machine, so the operation data can be automatically stored. It also has a LED display

## Microhematocrit centrifuge

#### Model YR134-2

#### **Microhematocrit Centrifuge**

| Model:               | YR134-2                  |
|----------------------|--------------------------|
| Max speed:           | 12000r/min               |
| Max RCF:             | 13500xg                  |
| Max capacity:        | 24 pieces of capillaries |
| Speed accuracy:      | ±30r/min                 |
| Time Setting:        | 1min~99min               |
| Noise:               | <65dB(A)                 |
| Power Supply:        | AC220V 50Hz 5A           |
| Dimension(LxWxH):    | 230mmx310mmx240mm        |
| Packing Size(LxWxH): | 290mmx400mmx330mm        |
| Net Weight:          | 9kg                      |