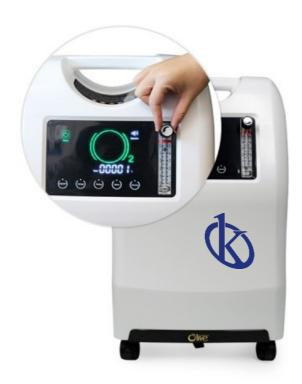

#### **EASY OPERATION**

Rotary Flowmeter Is Stable And Reliable, And The Elderly Also Can Operate It Independently

Turn on /off button

Mechanical button

Medical Application
It is suitable forclincics and hosrtial

Home health care
Plug into wall outlet AC110V/220V
Voltage (with AC power cord)