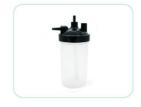

tite.
- For the pregnant woman, the oxygen uptaking can help the fetus get more oxygen in order to grow up healthily.
- Studies show that our brain uses and take out 25% oxygen of whole body when you study long time. Therefore the oxygen uptaking in time and could help you improve ability of memory and study.
- Women and man can keep their body younger and healthier by the
  oxygen uptaking since it will help women improve skin's blood
  circulation, gear up to extract toxin and melanin to let your skin
  looks nutritious and younger. Kalstein's oxygen concentrator uses
  air as raw material and high-quality molecular sieve as adsorbent,
  and adopts the principle of pressure swing adsorption (PSA) to
  directly separate.

#### Accessories:



Nasal Cannula



Hepa Filter



First Filter



Humidifier



#### #Letsgivemore 💗

Thanks to your purchase, a donation will be made to a non-profit foundation that fights against breast cancer and helps most vulnerable communities.



All rights reserved ® KALSTEIN France S. A. S., Optimum Business Center 450 Rue Baden Powell,

34000 Montpellier, France.

Tif: +33 467158849 / +33 680760710/ +33 663810023





#### Serie YR10A/ YR5A

| Model                                                                                                                                               | YR5A                                                         |
|-----------------------------------------------------------------------------------------------------------------------------------------------------|------------------------------------------