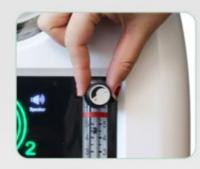

#### **EASY OPERATION**

Rotary Flowmeter Is Stable And Reliable, And The Elderly Also Can Operate It Independently

Turn on /off button

Mechanical button

Medical Application
It is suitable forclincics and hosrtial