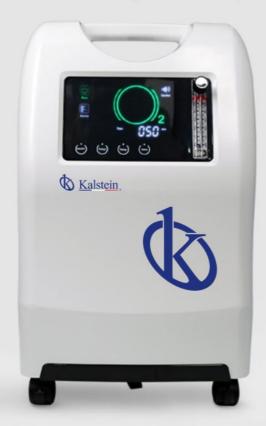

#### **EASY OPERATION**

Rotary Flowmeter Is Stable And Reliable, And The Elderly Also Can Operate It Independently

Turn on /off button

Mechanical button

Medical Application
It is suitable forclincics and hosrtial

Home health care
Plug into wall outlet AC110V/220V
Voltage (with AC power cord)