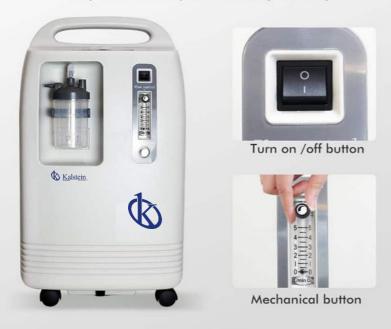

#### **EASY OPERATION**

Rotary Flowmeter Is Stable And Reliable, And The Elderly Also Can Operate It Independently

Turn on /off button

Mechanical button

Medical Application
It is suitable forclincics and hosrtial

Home health care
Plug into wall outlet AC110V/220V
Voltage (with AC power cord)