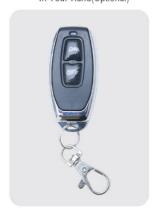

5I 10I High Flow And Stable Oxygen Supply Oxygen Concentration ≥93% To Ensure High-quality Oxygen

The Machine Comes With An Alarm Function To Use More At Ease

Wire-less Remote Control Portable And Steady In Your Hand(Optional)