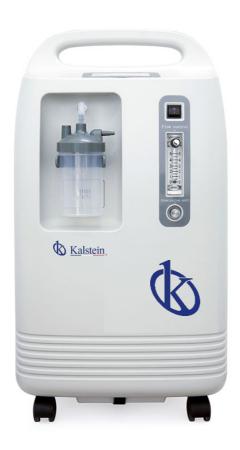

#### Serie YR10A/ YR5A

#### Features:

- ✓ Home Oxygen Concentrator Adopt PSA Technology
- ✓ Large LED display of the total working hours and the present working time Timing Function for working hour's control (10 MIN-5 HOURS)
- ✓ Resettable Circuit Breaker Five-stage filters (HEPA filter and bacteria filter) keep away from most of impurity, bacteria and PM2.5
- ✓ Super mute oil-free compressor ensures 30% longer life span
- ✓ Long service life, suitable for 24 hours operation with non-stop
- ✓ Ultra-quiet, Low dB(A), ≤50d B(A) Warranty: 36 months

#### Advanced features:

- ✓ France imported CECA molecular sieve
- ✓ High oxygen purity 93% ± 3%
- ✓ Long lifespan more than 18000 hours
- ✓ 3 years warranty
- ✓ Large LED display
- ✓ Voice function