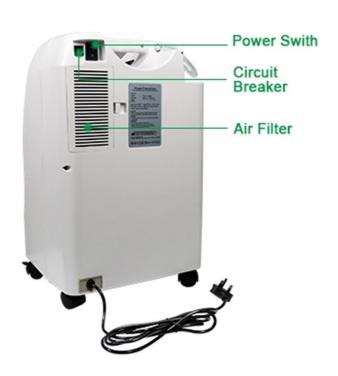

#### Features:

- ✓ Home Oxygen Concentrator Adopt PSA Technology
- ✓ Large LED display of the total working hours and the present working time Timing Function for working hour's control (10 MIN-5 HOURS)
- ✓ Resettable Circuit Breaker Five-stage filters (HEPA filter and bacteria filter) keep away from most of impurity, bacteria and PM2.5
- ✓ Super mute oil-free compressor ensures 30% longer life span
- ✓ Long service life, suitable for 24 hours operation with non-stop
- ✓ Ultra-quiet, Low dB(A), ≤50d B(A) Warranty: 36 months