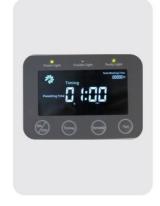

#### Features:

- ✓ Home Oxygen Concentrator Adopt PSA Technology
- ✓ Large LED display of the total working hours and the present working time Timing Function for working hour's control (10 MIN-5 HOURS)
- ✓ Resettable Circuit Breaker Five-stage filters (HEPA filter and bacteria filter) keep away from most of impurity, bacteria and PM2.5
- ✓ Super mute oil-free compressor ensures 30% longer life span
- ✓ Long service life, suitable for 24 hours operation with non-stop
- ✓ Ultra-quiet, Low dB(A), ≤50d B(A) Warranty: 36 months

#### **EASY OPERATION**

Rotary Flowmeter Is Stable And Reliable, And The Elderly Also Can Operate It Independently

Turn on /off button

Mechanical button

Medical Application
It is suitable forclincics and hosrtial