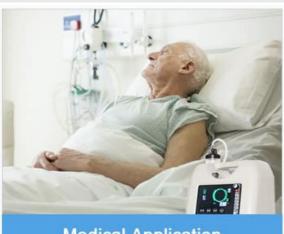

#### **Overview**

- Cardiopulmonary patients oxygen uptaking could suspend illness to get worse, as well to improve respiratory function and immunity of our body. It can alleviate or remit shortness of breath to make a refreshing, active and improved quality of life. Keeping long time oxygen therapy is also important in recovering of diseases.
- It helps old and aged people to be vigorous and defer senility. Old man's vital capacity can go down quickly since some vitals such as heart, brain, kidney and liver will be gradually decline. Taking oxygen would recover oxygenic shortage that was caused by physical function decline and keep every organ in good condition. It also prevent diseases in order to keep a healthy lifestyle and defer senility.
- For the office work it could remove fatigue and for a more efficient workday. Oxygen uptaking could relieve nervous and irritable

- emotions, etc. Likewise, increasing energy and rise vitality. This model helps to recover and improve your health from office syndrome, such as fatigability, feeling dizzy, losing appetite.
- For the pregnant woman, the oxygen uptaking can help the fetus get more oxygen in order to grow up healthily.
- Studies show that our brain uses and take out 25% oxygen of whole body when you study long time. Therefore the oxygen uptaking in time and could help you improve ability of memory and study.
- Women and man can keep their body younger and healthier by the
  oxygen uptaking since it will help women improve skin's blood
  circulation, gear up to extract toxin and melanin to let your skin
  looks nutritious and younger. Kalstein's oxygen concentrator uses
  air as raw material and high-quality molecular sieve as adsorbent,
  and adopts the principle of pressure swing adsorption (PSA) to
  directly separate.

#### Overview:

Kalstein's oxygen concentrator adopts 220V/110V AC power supply, uses air as raw material and high-quality molecular sieve as adsorbent, and adopts the principle of pressure swing adsorption (PSA) to directly separate oxygen from nitrogen at normal temperature, oxygen of high purity is thereby produced. YR5B home care oxygen concentrator By supplying oxygen to patients, the machine can help the treatment of cardiovascular and cerebrovascular diseases, respiratory diseases, chronic obstructive pneumonia etc. and the rehabilitation of anoxic patients. Oxygen absorption can improve physical oxygen supply condition and achieve the purpose of oxygenating care. It is suitable for the middle-aged and elderly, people with poor physical fitness, pregnant women, students and other people who suffer different degrees of physiological hypoxia. It can also eliminate fatigue and restore somatic function after heavy physical or mental exertion.