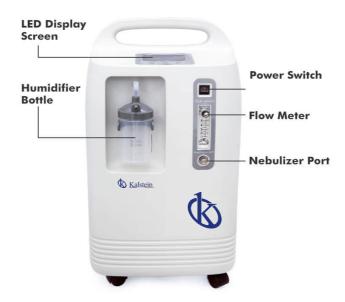

#### Accessories:

Nasal Cannula

Hepa Filter

First Filter

Humidifier

#### **EASY OPERATION**

Rotary Flowmeter Is Stable And Reliable, And The Elderly Also Can Operate It Independently

Turn on /off button

Mechanical button

Medical Application
It is suitable forclincics and hosrtial

Home health care
Plug into wall outlet AC110V/220V
Voltage (with AC power cord)