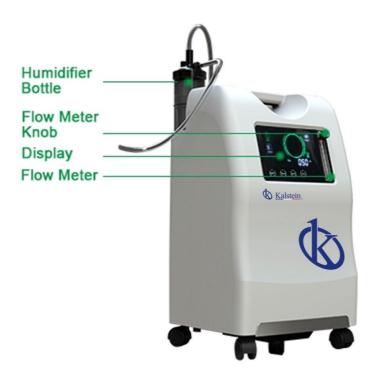

#### Accessories:

Nasal Cannula

Hepa Filter

First Filter

Humidifier

#### **EASY OPERATION**

Rotary Flowmeter Is Stable And Reliable, And The Elderly Also Can Operate It Independently

Turn on /off button

Mechanical button

Medical Application
It is suitable forclincics and hosrtial

Home health care
Plug into wall outlet AC110V/220V
Voltage (with AC power cord)