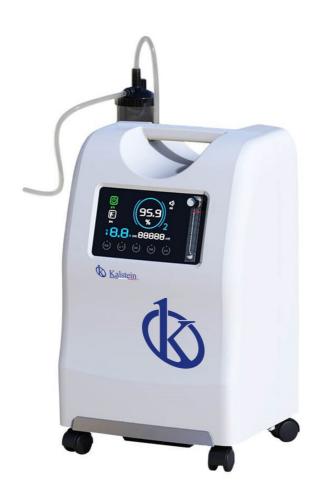

#### Features:

- ✓ Home Oxygen Concentrator Adopt PSA Technology
- ✓ Large LED display of the total working hours and the present working time Timing Function for working hour's control (10 MIN-5 HOURS)
- ✓ Resettable Circuit Breaker Five-stage filters (HEPA filter and bacteria filter) keep away from most of impurity, bacteria and PM2.5
- ✓ Super mute oil-free compressor ensures 30% longer life span
- ✓ Long service life, suitable for 24 hours operation with non-stop
- ✓ Ultra-quiet, Low dB(A), ≤50d B(A) Warranty: 36 months

#### Advanced features:

- ✓ France imported CECA molecular sieve
- ✓ High oxygen purity 93% ± 3%
- ✓ Long lifespan more than 18000 hours
- ✓ 3 years warranty
- ✓ Large LED display
- ✓ Voice function