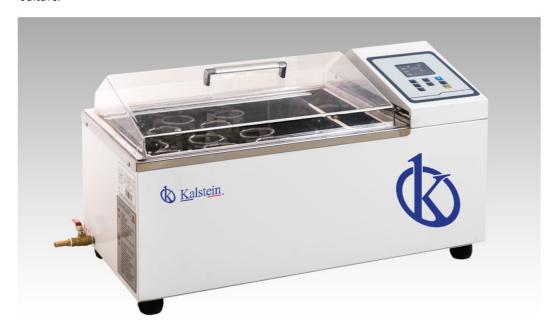

#### **KALSTEIN®** Water Baths

#### **Shaking Water Bath**

#### **Model YR030L**

Kalstein's shaking water bath applies to various large and medium-sized laboratories, medical, petrochemical industry, scientific research departments, biochemical, among others. It applies to various kinds of liquids as well as solid compounds and shaking culture.

#### Features:

- ✓ Ultra-silence design keeps it working quiet.
- ✓ Brushless motor cuts down the noise, lengthen the service life, and stabilize the torque output without maintenance.
- ✓ Integrated LCD controller, high accuracy sensor and precise temperature control
- ✓ Over temperature alarm prevents experiment temperature from exceeding the settings.
- ✓ Convenient PID Control makes it run with data set and time set, automatic changes of rotation direction, automatic shutdown, automatic date backups for power outage, quick start and stop, and motor shaft lock protection.

## KALSTEIN® Water Baths Shaking Water Bath Model YR030L

| Function      | Operating Temp Range                         | RT~100°C                                                                                            |
|---------------|----------------------------------------------|-----------------------------------------------------------------------------------------------------|
|               | Tem. Resolution Ratio                        | 0.1℃                                                                                                |
|               | Tem. Motion                                  | ±0.1°C                                                                                              |
|               | Tem. Uniformity                              | ±0.2°C                                                                                              |
|               | Reciprocal Oscillation Amplitude             | 16 or 24mm (Ex-factory is 16mm)                                                                     |
|               | Reciprocating Frequency Range                | 20~180 (r/min)                                                                                      |
|               | Reciprocating Frequency Accuracy             | ±1rpm                                                                                               |
| Structure     | Water Tank                                   | Mirror stainless steel                                                                              |
|               | Outer Shell                                  | Cold rolling steel electrostatic spraying exterior                                                  |
|               | Upper Cover                                  | Mirror stainless steel                                                                              |
|               | Insulating Layer                             | Polyurethane                                                                                        |
|               | Heater                                       | Stainless Steel Heater                                                                              |
|               | Driving Mode                                 | Crankshaft+ double link + four wheels                                                               |
|               | Shelf                                        | Mirror stainless steel                                                                              |
|               | Power rating                                 | 1.5kW                                                                                               |
| Controller    | Tem. Control Mode                            | LCD PID Intelligent control                                                                         |
|               | Reciprocating Control Mode                   | 200 1 10 111111111111111111111111111111                                                             |
|               | Setting Mode                                 | Touch button setting                                                                                |
|               | Tem. Display Mode                            | LCD Display                                                                                         |
|               | Speed Display Mode                           | 255 5159.49                                                                                         |
|               | Timer                                        | 0∼9999 min                                                                                          |
|               | Operation Function                           | Fixed value operation, timing function, auto stop, quickly stop start                               |
|               | Temperature Sensor                           | Pt100                                                                                               |
|               | Speed Sensor                                 | Hoare                                                                                               |
|               | Additional Function                          | Deviation correction, menu keys locked, power-off memory                                            |
| Safety device |                                              | over temperature alarm, menu locked, water full or shortage protection, Motor shaft lock protection |
| Specification | Water Tank Size (W*L*H)(mm)                  | 500*310*200                                                                                         |
|               | Exterior Size (W+L+H)(mm)                    | 828*360*425                                                                                         |
|               | Packing Size (W+L+H)(mm)                     | 908*440*505                                                                                         |
|               | Spring Shock Basket Size (mm)                | 395*250                                                                                             |
|               | Shock Basket Largest Single Size (ml /piece) | 100ml*12/250*8/500*6                                                                                |
|               | Inside Volume                                | 31L                                                                                                 |
|               | Shock Basket Bearing                         | 5kg/layer                                                                                           |
|               | Current Rating (50Hz)                        | AC220V/6.8A                                                                                         |
|               | NW/GW (kg)                                   | 20/30                                                                                               |
| Accessories   |                                              | Water bath flask seat, tube rack                                                                    |