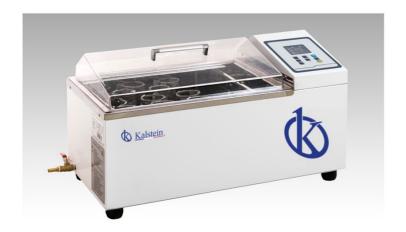

#### **KALSTEIN®** Water Baths

#### **Shaking Water Bath**

#### **Model YR030L**

Kalstein's shaking water bath applies to various large and medium-sized laboratories, medical, petrochemical industry, scientific research departments, biochemical, among others. It applies to various kinds of liquids as well as solid compounds and shaking culture.

#### Features:

- ✓ Ultra-silence design keeps it working quiet.
- ✓ Brushless motor cuts down the noise, lengthen the service life, and stabilize the torque output without maintenance.
- ✓ Integrated LCD controller, high accuracy sensor and precise temperature control
- ✓ Over temperature alarm prevents experiment temperature from exceeding the settings.
- ✓ Convenient PID Control makes it run with data set and time set, automatic changes of rotation direction, automatic shutdown, automatic date backups for power outage, quick start and stop, and motor shaft lock protection.

## KALSTEIN® Water Baths Shaking Water Bath Model YR030L

| Function      | Operating Temp Range                         | RT~100°C                                                                                            |
|---------------|----------------------------------------------|-----------------------------------------------------------------------------------------------------|
|               | Tem. Resolution Ratio                        | 0.1℃                                                                                                |
|               | Tem. Motion                                  | ±0.1°C                                                                                              |
|               | Tem. Uniformity                              | ±0.2°C                                                                                              |
|               | Reciprocal Oscillation Amplitude             | 16 or 24mm (Ex-factory is 16mm)                                                                     |
|               | Reciprocating Frequency Range                | 20~180 (r/min)                                                                                      |
|               | Reciprocating Frequency Accuracy             | ±1rpm                                                                                               |
| Structure     | Water Tank                                   | Mirror stainless steel                                                                              |
|               | Outer Shell                                  | Cold rolling steel electrostatic spraying exterior                                                  |
|               | Upper Cover                                  | Mirror stainless steel                                                                              |
|               | Insulating Layer                             | Polyurethane                                                                                        |
|               | Heater                                       | Stainless Steel Heater                                                                              |
|               | Driving Mode                                 | Crankshaft+ double link + four wheels                                                               |
|               | Shelf                                        | Mirror stainless steel                                                                              |
|               | Power rating                                 | 1.5kW                                                                                               |
| Controller    | Tem. Control Mode                            | LCD PID Intelligent control                                                                         |
|               | Reciprocating Control Mode                   | 200 1 10 111111111111111111111111111111                                                             |
|               | Setting Mode                                 | Touch button setting                                                                                |
|               | Tem. Display Mode                            | LCD Display                                                                                         |
|               | Speed Display Mode                           | 255 5159.49                                                                                         |
|               | Timer                                        | 0∼9999 min                                                                                          |
|               | Operation Function                           | Fixed value operation, timing function, auto stop, quickly stop start                               |
|               | Temperature Sensor                           | Pt100                                                                                               |
|               | Speed Sensor                                 | Hoare                                                                                               |
|               | Additional Function                          | Deviation correction, menu keys locked, power-off memory                                            |
| Safety device |                                              | over temperature alarm, menu locked, water full or shortage protection, Motor shaft lock protection |
| Specification | Water Tank Size (W*L*H)(mm)                  | 500*310*200                                                                                         |
|               | Exterior Size (W+L+H)(mm)                    | 828*360*425                                                                                         |
|               | Packing Size (W+L+H)(mm)                     | 908*440*505                                                                                         |
|               | Spring Shock Basket Size (mm)                | 395*250                                                                                             |
|               | Shock Basket Largest Single Size (ml /piece) | 100ml*12/250*8/500*6                                                                                |
|               | Inside Volume                                | 31L                                                                                                 |
|               | Shock Basket Bearing                         | 5kg/layer                                                                                           |
|               | Current Rating (50Hz)                        | AC220V/6.8A                                                                                         |
|               | NW/GW (kg)                                   | 20/30                                                                                               |
| Accessories   |                                              | Water bath flask seat, tube rack                                                                    |