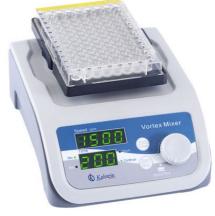

#### Vortex Mixer YR05007-1

#### Description

is best solution for shaking 96 well micro plate and other small size testing tube, centrifuge tube and pcr strip, etc. Applications in cell and molecular biology, microbiology and immunology, etc.

#### Feature

- 1. Intelligent controller for speed and timer;
- 2. Adopt permanent magnet rotor, with over-temperature protection , ensure long time working;
- 3. Brushless motor, noiseless and maintenance-free;
- 4.Two operation mode "touching" and "continuous", easy to switch;
- 5. Can automaticly identify various clamps quickly and ensure safe using;

| Input power                             | AC100-250V/50/60Hz                                      |
|-----------------------------------------|---------------------------------------------------------|
| Output power                            | 18W                                                     |
| Drive mode                              | DC24V brushless motor                                   |
| Control mode                            | PWM steplessly variable frequency                       |
| Operation mode                          | "jog", "continuous"                                     |
| Power fuse                              | PPTC Resettable Fuses /no replacement                   |
| Maximum load                            | 1.5Kg                                                   |
| Speed Range                             | 0/200-3000r/min.                                        |
| Oscillation Mode                        | Circumference                                           |
| Circle diameter                         | 4.5mm                                                   |
| Fixture Identification function         | Automatic identification/ Safe and efficient            |
| Speed function /showing                 | Full digital / bright LED display                       |
| Timing function /showing                | Speed timing function /showing Digital timing 1S-999min |
|                                         | countdown "jog" timing / bright LED display             |
| Dimension(LxWxH)                        | 198×138×67mm                                            |
| Weight                                  | 4.1kg                                                   |
| The noise for Maximum speed             | ≤43dB(A)                                                |
| Maximum acceleration                    | ≤3s                                                     |
| Maximum deceleration                    | ≤3s                                                     |
| Ambient temperature / relative humidity | 5-40°C / 80%                                            |
| Protection grade                        | IP21                                                    |
| Testing standard                        | EN 61010-1,EN 61010-2-020,EN 61326-1,EN 61010-3-2/A2    |