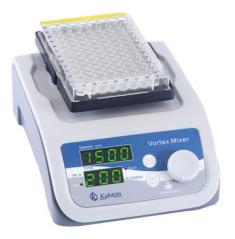

#### Vortex Mixer YR05007-1

#### Description

is best solution for shaking 96 well micro plate and other small size testing tube, centrifuge tube and pcr strip, etc. Applications in cell and molecular biology, microbiology and immunology, etc.

#### Feature

- 1. Intelligent controller for speed and timer;
- 2. Adopt permanent magnet rotor, with over-temperature protection , ensure long time working;
- 3. Brushless motor, noiseless and maintenance-free;
- 4.Two operation mode "touching" and "continuous", easy to switch;
- 5. Can automaticly identify various clamps quickly and ensure safe using;

| Input power                             | AC100-250V/50/60Hz                                      |
|-----------------------------------------|---------------------------------------------------------|
| Output power                            | 18W                                                     |
| Drive mode                              | DC24V brushless motor                                   |
| Control mode                            | PWM steplessly variable frequency                       |
| Operation mode                          | "jog", "continuous"                                     |
| Power fuse                              | PPTC Resettable Fuses /no replacement                   |
| Maximum load                            | 1.5Kg                                                   |
| Speed Range                             | 0/200-3000r/min.                                        |
| Oscillation Mode                        | Circumference                                           |
| Circle diameter                         | 4.5mm                                                   |
| Fixture Identification function         | Automatic identification/ Safe and efficient            |
| Speed function /showing                 | Full digital / bright LED display                       |
| Timing function /showing                | Speed timing function /showing Digital timing 1S-999min |
|                                         | countdown "jog" timing / bright LED display             |
| Dimension(LxWxH)                        | 198×138×67mm                                            |
| Weight                                  | 4.1kg                                                   |
| The noise for Maximum speed             | ≤43dB(A)                                                |
| Maximum acceleration                    | ≤3s                                                     |
| Maximum deceleration                    | ≤3s                                                     |
| Ambient temperature / relative humidity | 5-40°C / 80%                                            |
| Protection grade                        | IP21                                                    |
| Testing standard                        | EN 61010-1,EN 61010-2-020,EN 61326-1,EN 61010-3-2/A2    |