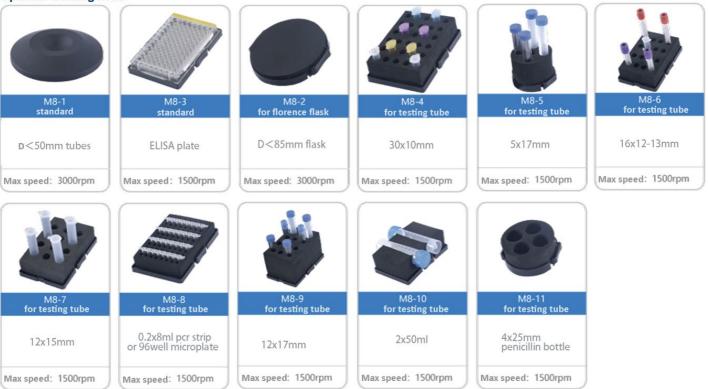

|
| Ambient temperature / relative humidity | 5-40°C / 80%                                            |
| Protection grade                        | IP21                                                    |
| Testing standard                        | EN 61010-1,EN 61010-2-020,EN 61326-1,EN 61010-3-2/A2    |



#### #Letsgivemore 💗

Thanks to your purchase, a donation will be made to a non-profit foundation that fights against breast cancer and helps most vulnerable communities.



All rights reserved (8) KALSTEIN France S. A. S., Optimum Business Center 450 Rue Baden Powell, • 34000 Montpellier, France. Tit: +33 467158849 / +33 680760710/ +33 663810023 https://kalstein.eu KALSTEIN FRANCE, S.A. S

www.kalstein.eu

#### Vortex Mixer YR05007-1



#### **Optional working head**





#### #Letsgivemore 💜

Thanks to your purchase, a donation will be made to a non-profit foundation that fights against breast cancer and helps most vulnerable communities.



All rights reserved (8) KALSTEIN France S. A. S., Optimum Business Center 450 Rue Baden Powell, • 34000 Montpellier, France. Tit: +33 467158849 / +33 680760710/ +33 663810023 https://aistein.eu KALSTEIN FRANCE, S.A. S



www.kalstein.eu





#LETSGIVEMORE

### WITH THE **ADCQUISITION OF A KALSTEIN EQUIPMENT**

YOU MAKE A CONTRIBUTION TO:





https://onetreeplanted.org

Humatem Solidarité et coopération biomédicale https://www.humatem.org/



https://www.maniapurefoundation.org/



## **ANY DOUBT**?



#### Articles Kalstein (Social Networks and Official Websites)





MONTPELLIER - FRANCE **H E A D Q U A R T E R**