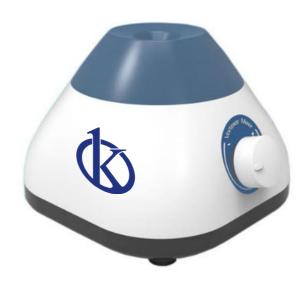

#### Vortex Mixer Model YR05005

CE

YR Multi-Tube Vortex Mixer is with brushless DC motor to drive oscillation, which can process 50 samples at once. Various accessories can be selected to meet the mixing needs of different specifications of test tube. Widely used in radioimmunoassay and other experiments requiring mixed operation, and common equipment of biochemistry, chemistry laboratory, hospital .

#### Features

- ✓ LED Display time and oscillation speed, simple operation
- ✓ Brushless DC motor, gentle or strong oscillation, small fluctuation, noiseless
- Humanized program design, inching, continuous, or timed oscillation mode
- ✓ Maximum process 50 samples at the same time to make the experiment more efficient
- ✓ Optional with various foam bracket.