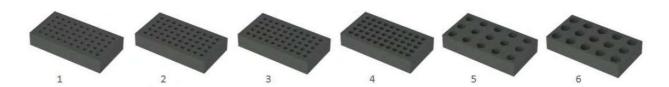

| Туре | Description                                          | Dimension/mm     |  |
|------|------------------------------------------------------|------------------|--|
| 1    | 50 x Φ10mm sponge tube support                       | 245 x 132 x 45   |  |
| 2    | 50 x Φ12mm sponge tube support                       |                  |  |
| 3    | 50 x Φ13mm sponge tube support                       |                  |  |
| 4    | 50 x Φ16mm sponge tube support(15ml centrifuge tube) |                  |  |
| 5    | 15x Φ25mm sponge tube support                        |                  |  |
| 6    | 15 x Φ29mm sponge tube support(50ml centrifuge tube) |                  |  |
| 7    | replaceable nallet pad                               | 305 x 178.5 x 25 |  |
|      |                                                      |                  |  |