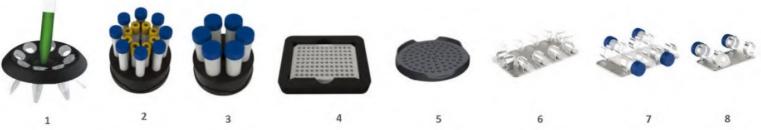

#### **Optional working head**

| No. | Description                                                           |
|-----|-----------------------------------------------------------------------|
| 1   | Standard head. Suit for 1.5mlX8 centrifuge tubes                      |
| 2   | Foam tube holder for 15mIX8 &10mIX8                                   |
| 3   | Foam tube holder for 50mIX6                                           |
| 4   | Plate holder platform. For all standard plates                        |
| 5   | Plate adapter suitable for less than 120mm diameter tube or container |
| 6   | Tube holder platform. For 1.5ml/2.0ml tubes x 12                      |
| 7   | Tube holder platform. For 15ml tubes x 4                              |
| 8   | Tube holder platform. For 50ml tubes x 2                              |
|     |                                                                       |