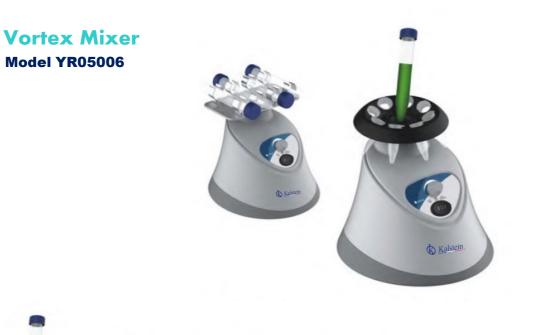

### Vortex Mixer Model YR05006

#### Description

The Vortex mixer widely used in life science. physical and chemical analysis fields. for vigorous re-suspension of cells or chemical pellets in tubes up to 15 ml.

#### Feature

1. Touch and continuous operations

2. Compact appearance, powerful function, stable base super shockproof, ideal for high speed operation.

3.Wide speed range:0-3000rpm/min, start with low speed, powerful high speed.