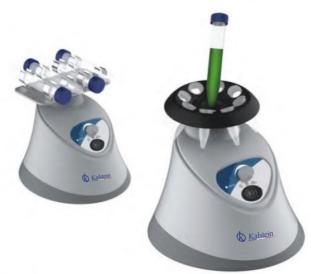

#### Vortex Mixer Model YR05005

CE

YR Multi-Tube Vortex Mixer is with brushless DC motor to drive oscillation, which can process 50 samples at once. Various accessories can be selected to meet the mixing needs of different specifications of test tube. Widely used in radioimmunoassay and other experiments requiring mixed operation, and common equipment of biochemistry, chemistry laboratory, hospital .

#### Features

- ✓ LED Display time and oscillation speed, simple operation
- ✓ Brushless DC motor, gentle or strong oscillation, small fluctuation, noiseless
- Humanized program design, inching, continuous, or timed oscillation mode
- ✓ Maximum process 50 samples at the same time to make the experiment more efficient
- ✓ Optional with various foam bracket.