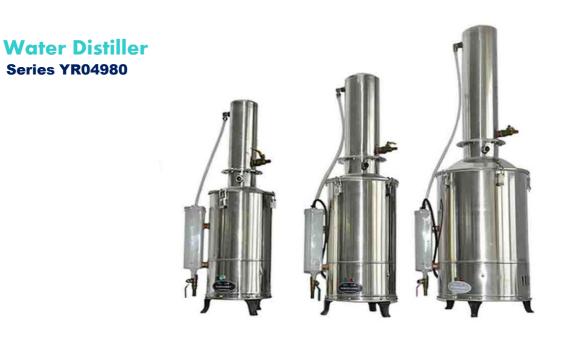

#### Features:

This device uses the tap-water to produce the pure water and use the electric heating method to produce the distilled water. It is widely used in the schools, laboratories, food processing, biochemistry, agriculture among others.

#### **Characteristics**:

- ✓ Main structure of made of stainless steel.
- ✓ Easy operation, steady output
- Model DZ has special water level control system. It will alarm when the water in evaporation barrel is under the warning water level, and then cut the power automatically, when the water is replenished it continues working.

|               |                                      | YR04981                                                         | YR04982     | YR04983      | YR04984      | YR04985      | YR04986      |
|---------------|--------------------------------------|-----------------------------------------------------------------|-------------|--------------|--------------|--------------|--------------|
| Method        |                                      | water condensation                                              |             |              |              |              |              |
| Performance   | output(L/h)                          | 5                                                               | 10          | 20           | 5            | 10           | 20           |
| Structure     | evaporator                           | stainless steel                                                 |             |              |              |              |              |
|               | condenser                            | stainless steel                                                 |             |              |              |              |              |
|               | heating device                       | stainless steel heating tube                                    |             |              |              |              |              |
|               | rated power                          | 4.5kw                                                           | 7.5kw       | 15kw         | 4.5kw        | 7.5kw        | 15kw         |
| Controller    | automatic alarm                      | ×                                                               | ×           | ×            | $\checkmark$ | $\checkmark$ | $\checkmark$ |
|               | automatic power cut                  | ×                                                               | ×           | ×            | $\checkmark$ | $\checkmark$ | $\checkmark$ |
|               | automatic recovery                   | ×                                                               | ×           | ×            | $\checkmark$ | $\checkmark$ | $\checkmark$ |
| Safety device |                                      | no water shortage alarm,water shortage power-off,water recovery |             |              |              |              |              |
| Specification | exterior size                        | ф305*730                                                        | ф335*830    | ф405*980     | ф305*730     | ф335*830     | ф405*980     |
|               | (W*D*Hmm)                            |                                                                 |             |              |              |              |              |
|               | packing size                         | 380*350*810                                                     | 380*360*900 | 410*410*1110 | 380*350*810  | 380*360*900  | 410*410*1110 |
|               | (W*D*Hmm)                            |                                                                 |             |              |              |              |              |
|               | Power source( 50/60Hz)/Rated current | AC220V/20A                                                      | AC380V/11A  | AC380V/23A   | AC220V/20A   | AC380V/11A   | AC380V/23A   |
|               | NW/GW                                | 4.7/6.7kg                                                       | 6.3/7.8kg   | 9.5/11kg     | 5/7kg        | 7/9kg        | 10/12kg      |