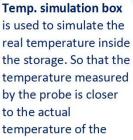

### **FEATURERS**



### Fast pull down

Real forced air cooling system



#### **Temperature simulation**

Accurately detect the temperature of



#### **Suction circulation system**

Big fans with less temp. flutuation & better



#### **Universal castor wheels**

Proven heavy-duty lockable castors



#### **Lockable doors**

Built-in lock with key



YR05289-1 Pull Down Curve



## **High-quality steel materials**

Antibacterial and corrosion resistant



### Precise temp. control

Temp. control accurate to 0.1°C



### 5 types of alarm

Audible and visual alarms



#### Variable space

Height adjustable shelves



### **Eco-friendly**

CFC-free refrigerant and energy-saving





# **STRUCTURE**







### **Optional Accessories**

USB interface Data logger



#### YR05289-1



Low-E double-layer glass

High/low temp. alarm

Power failure alarm

Door ajar alarm

Thermostat failure alarm

Glass door type avalaible





Real forced air circulation and excellent refrigeration system pull down the chamber temperature from 25°C to 5°C in 26 minutes (at ambient temp. 25°C). And keep the chamber with good temperature uniformity and fluctuation.

# **PARAMETER**

| Performance         |                    | Refrigeration System |                    | Alarms               |         |
|---------------------|--------------------|----------------------|--------------------|----------------------|---------|
| Cooling method      | Forced Air Cooling | Refrigerant          | R290               | H