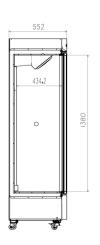

| Electrical Data          |                | Dime                     | Dimensions   |                      | Other              |  |
|--------------------------|----------------|--------------------------|--------------|----------------------|--------------------|--|
| Voltage frequency( V/Hz) | 220V 50Hz/60Hz | Package size(W*D*H)(mm)  | 890*655*2100 | Inside door          | 5 shelves          |  |
| Power (W)                | 240W           | Capacity (L/cu.ft)       | 416/14.7     | Remote alarm port    | Optional           |  |
| Current (A)              | 1.3A           | Exterior size(W*D*H)(mm) | 800*552*1940 | Access port QTY/Dia. | 1/25mm             |  |
| Power consumption        | 2.37kWh/24h    | Interior size(W*D*H)(mm) | 685*429*1380 | Internal material    | SPCC sprayed steel |  |