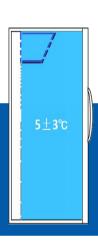

#### **Temperature simulation**

Accurately detect the temperature of

#### YR05289-1

Low-E double-layer glass

High/low temp. alarm

Power failure alarm

Door ajar alarm

Thermostat failure alarm

Glass door type avalaible

Real forced air circulation and excellent refrigeration system pull down the chamber temperature from 25°C to 5°C in 26 minutes (at ambient temp. 25°C). And keep the chamber with good temperature uniformity and fluctuation.