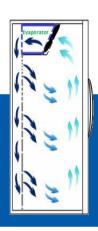

#### **Suction circulation system**

Big fans with less temp. flutuation & better

#### YR05289-1

Low-E double-layer glass

High/low temp. alarm

Power failure alarm

Door ajar alarm

Thermostat failure alarm

Glass door type avalaible

Real forced air circulation and excellent refrigeration system pull down the chamber temperature from 25°C to 5°C in 26 minutes (at ambient temp. 25°C). And keep the chamber with good temperature uniformity and fluctuation.