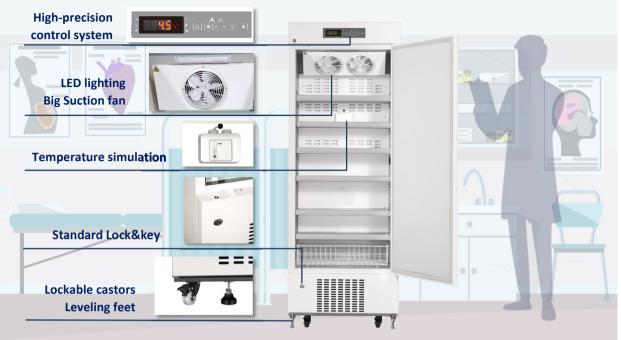

### **FEATURERS**

### Fast pull down

Real forced air cooling system

#### **Temperature simulation**

Accurately detect the temperature of

#### **Suction circulation system**

Big fans with less temp. flutuation & better

#### **Universal castor wheels**

Proven heavy-duty lockable castors

#### **Lockable doors**

Built-in lock with key

YR05289-1 Pull Down Curve

## **High-quality steel materials**

Antibacterial and corrosion resistant

### Precise temp. control

Temp. control accurate to 0.1°C

### 5 types of alarm

Audible and visual alarms

#### Variable space

Height adjustable shelves

### **Eco-friendly**

CFC-free refrigerant and energy-saving