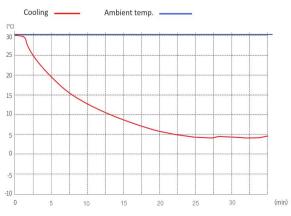

### Fast pull down

Real forced air cooling system

#### **Lockable doors**

Built-in lock with key

YR05289-1 Pull Down Curve

#### YR05289-1

Low-E double-layer glass

High/low temp. alarm

Power failure alarm

Door ajar alarm

Thermostat failure alarm

Glass door type avalaible

Real forced air circulation and excellent refrigeration system pull down the chamber temperature from 25°C to 5°C in 26 minutes (at ambient temp. 25°C). And keep the chamber with good temperature uniformity and fluctuation.